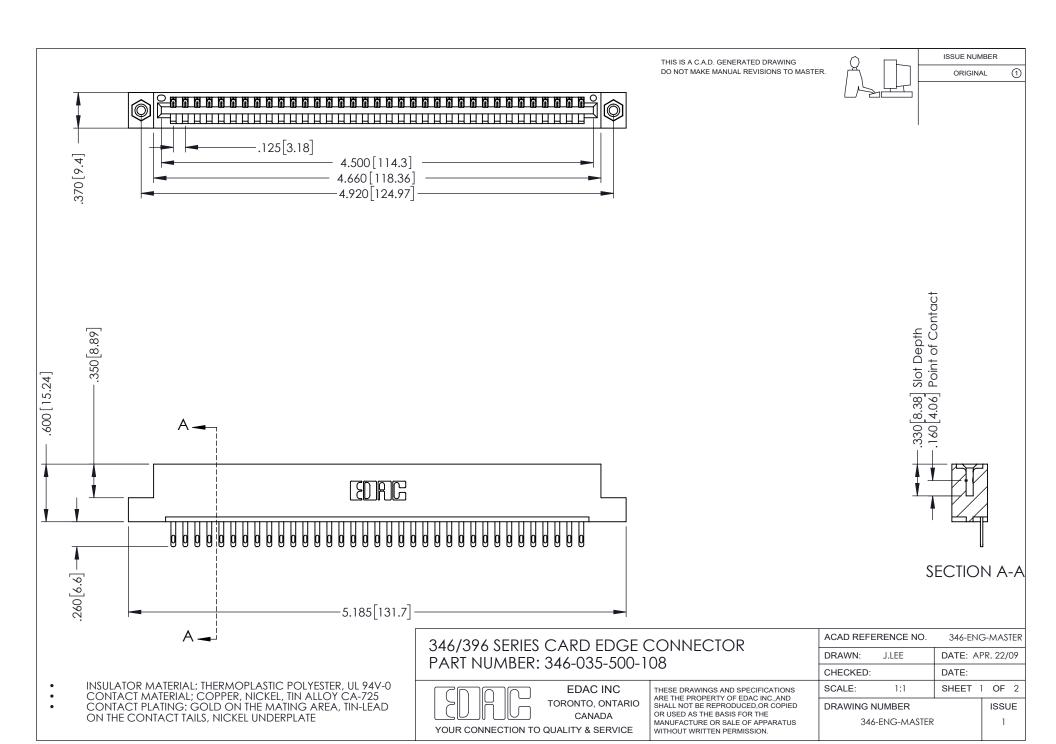

## **Contact Code 556**

INSULATOR MATERIAL: THERMOPLASTIC POLYESTER, UL 94V-0 CONTACT MATERIAL; COPPER, NICKEL, TIN ALLOY CA-725 CONTACT PLATING: GOLD ON THE MATING AREA, TIN-LEAD

ON THE CONTACT TAILS, NICKEL UNDERPLATE

## 346/396 SERIES CARD EDGE CONNECTOR CONTACT CODE 555,556,558,559,560 DIMENSIONS

YOUR CONNECTION TO QUALITY & SERVICE

**EDAC INC** TORONTO, ONTARIO CANADA

THESE DRAWINGS AND SPECIFICATIONS ARE THE PROPERTY OF EDAC INC.,AND SHALL NOT BE REPRODUCED, OR COPIED OR USED AS THE BASIS FOR THE MANUFACTURE OR SALE OF APPARATUS WITHOUT WRITTEN PERMISSION.