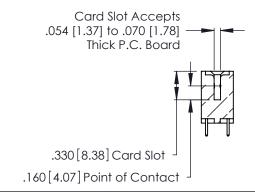

THIS IS A C.A.D. GENERATED DRAWING DO NOT MAKE MANUAL REVISIONS TO MASTER.

ISSUE NUMBER

ORIGINAL

1

**Contact Code 555** 

Contact Code 556

**Contact Code 558** 

**Contact Code 559** 

Contact Code 560

INSULATOR MATERIAL: THERMOPLASTIC POLYESTER, UL 94V-0 CONTACT MATERIAL; COPPER, NICKEL, TIN ALLOY CA-725 CONTACT PLATING: GOLD ON THE MATING AREA, TIN-LEAD

ON THE CONTACT TAILS, NICKEL UNDERPLATE

346/396 SERIES CARD EDGE CONNECTOR CONTACT CODE 555,556,558,559,560 DIMENSIONS

YOUR CONNECTION TO QUALITY & SERVICE

**EDAC INC** TORONTO, ONTARIO CANADA

THESE DRAWINGS AND SPECIFICATIONS ARE THE PROPERTY OF EDAC INC.,AND SHALL NOT BE REPRODUCED, OR COPIED OR USED AS THE BASIS FOR THE MANUFACTURE OR SALE OF APPARATUS WITHOUT WRITTEN PERMISSION.