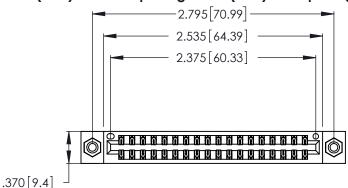

THIS IS A C.A.D. GENERATED DRAWING DO NOT MAKE MANUAL REVISIONS TO MASTER.

1

| 346/396 SERIES CARD EDGE CONNECTOR |
|------------------------------------|
| PART NUMBER: 346-036-521-208       |

**EDAC INC** TORONTO, ONTARIO CANADA

Contact Dimensions: 521-P.C. Tail .025 Sq. (0.64 Sq.) - Tail LG. =.150 (3.81) .125 (3.18) Contact Spacing x .250 (6.35) Row Spacing

- INSULATOR MATERIAL: THERMOPLASTIC POLYESTER, UL 94V-0 CONTACT MATERIAL; COPPER, NICKEL, TIN\_ALLOY CA-725
- CONTACT PLATING: GOLD ON THE MATING AREA, TIN-LEAD ON THE CONTACT TAILS, NICKEL UNDERPLATE