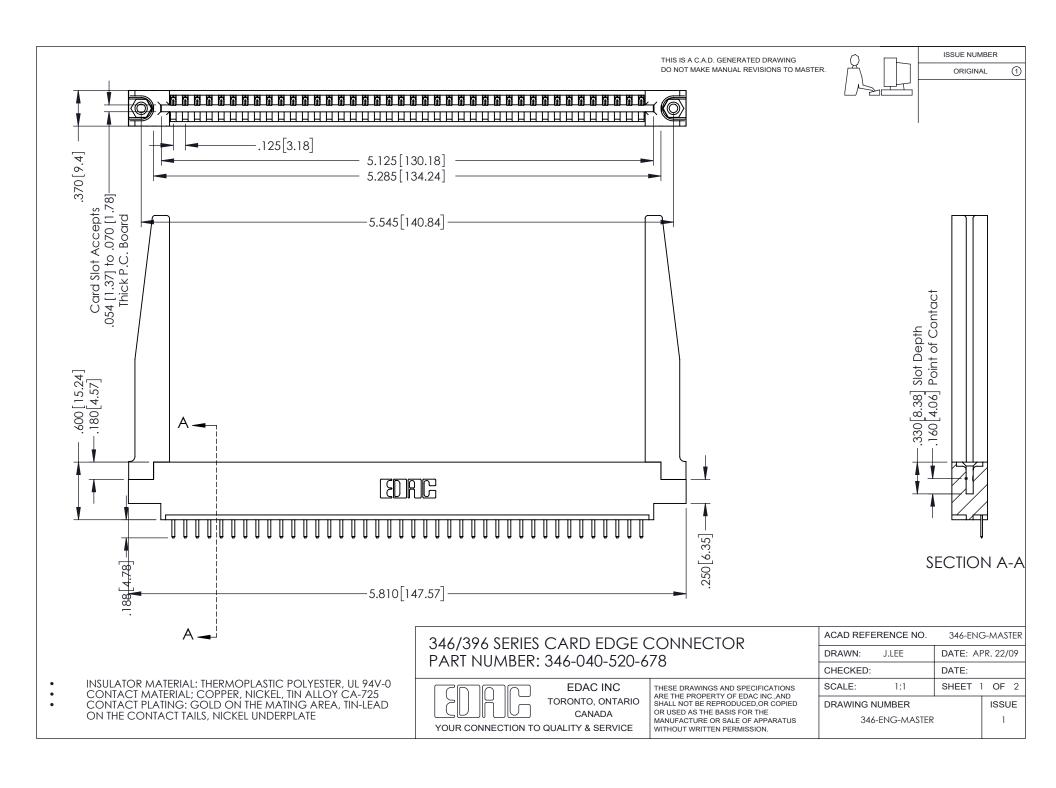

ISSUE NUMBER ORIGINAL 1

## **Contact Code 556**

INSULATOR MATERIAL: THERMOPLASTIC POLYESTER, UL 94V-0 CONTACT MATERIAL; COPPER, NICKEL, TIN ALLOY CA-725 CONTACT PLATING: GOLD ON THE MATING AREA, TIN-LEAD

ON THE CONTACT TAILS, NICKEL UNDERPLATE

## 346/396 SERIES CARD EDGE CONNECTOR CONTACT CODE 555,556,558,559,560 DIMENSIONS

YOUR CONNECTION TO QUALITY & SERVICE

**EDAC INC** TORONTO, ONTARIO CANADA

THESE DRAWINGS AND SPECIFICATIONS ARE THE PROPERTY OF EDAC INC.,AND SHALL NOT BE REPRODUCED, OR COPIED OR USED AS THE BASIS FOR THE MANUFACTURE OR SALE OF APPARATUS WITHOUT WRITTEN PERMISSION.