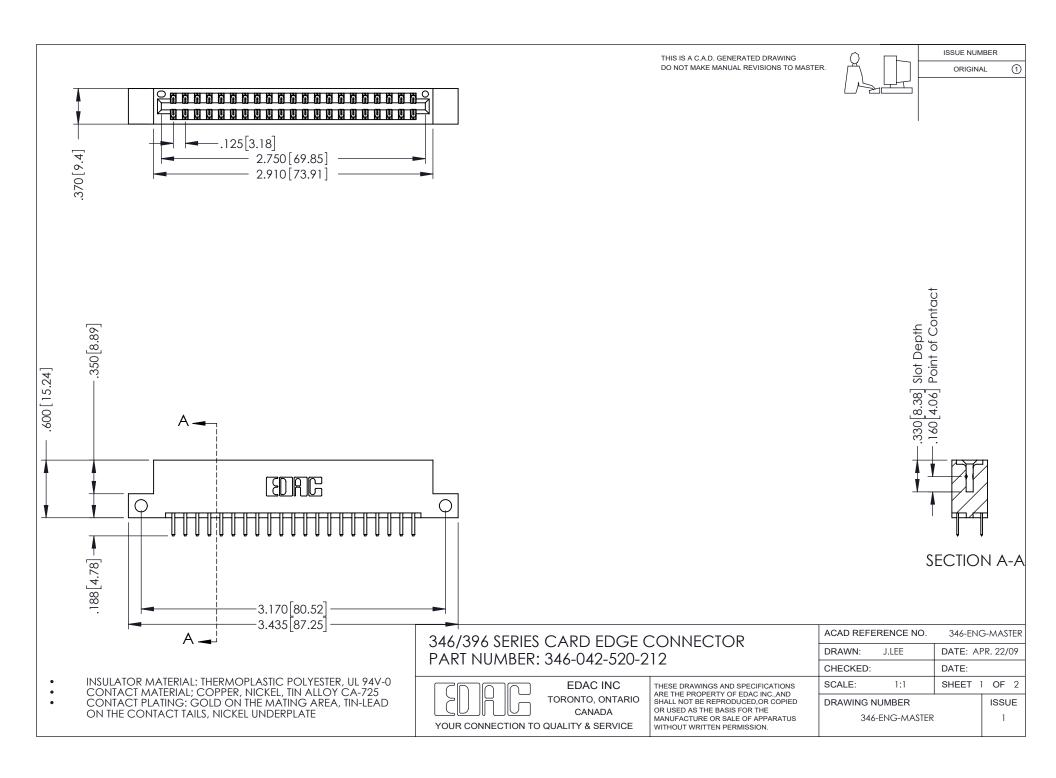

## **Contact Code 556**

INSULATOR MATERIAL: THERMOPLASTIC POLYESTER, UL 94V-0 CONTACT MATERIAL; COPPER, NICKEL, TIN ALLOY CA-725 CONTACT PLATING: GOLD ON THE MATING AREA, TIN-LEAD

ON THE CONTACT TAILS, NICKEL UNDERPLATE

## 346/396 SERIES CARD EDGE CONNECTOR CONTACT CODE 555,556,558,559,560 DIMENSIONS

YOUR CONNECTION TO QUALITY & SERVICE

**EDAC INC** TORONTO, ONTARIO CANADA

THESE DRAWINGS AND SPECIFICATIONS ARE THE PROPERTY OF EDAC INC.,AND SHALL NOT BE REPRODUCED, OR COPIED OR USED AS THE BASIS FOR THE MANUFACTURE OR SALE OF APPARATUS WITHOUT WRITTEN PERMISSION.