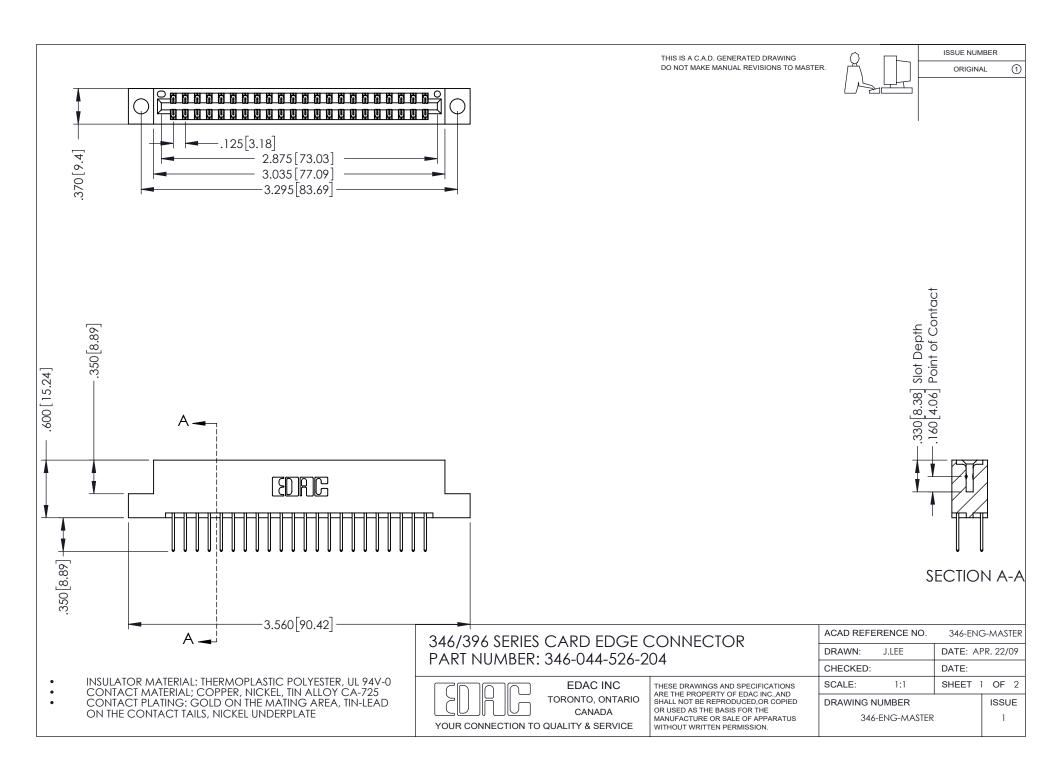

## **Contact Code 556**

INSULATOR MATERIAL: THERMOPLASTIC POLYESTER, UL 94V-0 CONTACT MATERIAL; COPPER, NICKEL, TIN ALLOY CA-725 CONTACT PLATING: GOLD ON THE MATING AREA, TIN-LEAD

ON THE CONTACT TAILS, NICKEL UNDERPLATE

## 346/396 SERIES CARD EDGE CONNECTOR CONTACT CODE 555,556,558,559,560 DIMENSIONS

YOUR CONNECTION TO QUALITY & SERVICE

**EDAC INC** TORONTO, ONTARIO CANADA

THESE DRAWINGS AND SPECIFICATIONS ARE THE PROPERTY OF EDAC INC.,AND SHALL NOT BE REPRODUCED, OR COPIED OR USED AS THE BASIS FOR THE MANUFACTURE OR SALE OF APPARATUS WITHOUT WRITTEN PERMISSION.