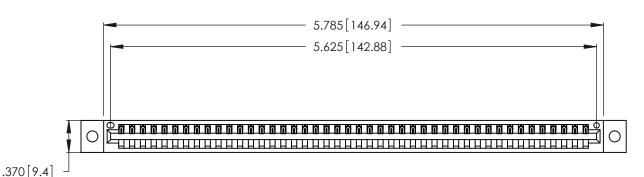

<u>Contact Dimensions:</u>
526-P.C. Tail .018 Sq. (0.46 Sq.) - Tail LG. =.350 (8.89)
.125 (3.18) Contact Spacing x .250 (6.35) Row Spacing

THIS IS A C.A.D. GENERATED DRAWING DO NOT MAKE MANUAL REVISIONS TO MASTER.

346/396 SERIES CARD EDGE CONNECTOR PART NUMBER: 346-044-526-602

YOUR CONNECTION TO QUALITY & SERVICE

**EDAC INC** TORONTO, ONTARIO CANADA

THESE DRAWINGS AND SPECIFICATIONS ARE THE PROPERTY OF EDAC INC., AND SHALL NOT BE REPRODUCED, OR COPIED OR USED AS THE BASIS FOR THE MANUFACTURE OR SALE OF APPARATUS WITHOUT WRITTEN PERMISSION.