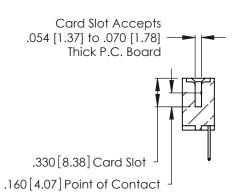

THIS IS A C.A.D. GENERATED DRAWING DO NOT MAKE MANUAL REVISIONS TO MASTER.

ISSUE NUMBER

ORIGINAL

1

**Contact Code 555** 

Contact Code 556

**Contact Code 558** 

**Contact Code 559** 

**Contact Code 560** 

INSULATOR MATERIAL: THERMOPLASTIC POLYESTER, UL 94V-0 CONTACT MATERIAL; COPPER, NICKEL, TIN ALLOY CA-725 CONTACT PLATING: GOLD ON THE MATING AREA, TIN-LEAD

ON THE CONTACT TAILS, NICKEL UNDERPLATE

346/396 SERIES CARD EDGE CONNECTOR CONTACT CODE 555,556,558,559,560 DIMENSIONS

YOUR CONNECTION TO QUALITY & SERVICE

**EDAC INC** TORONTO, ONTARIO CANADA

THESE DRAWINGS AND SPECIFICATIONS ARE THE PROPERTY OF EDAC INC.,AND SHALL NOT BE REPRODUCED, OR COPIED OR USED AS THE BASIS FOR THE MANUFACTURE OR SALE OF APPARATUS WITHOUT WRITTEN PERMISSION.