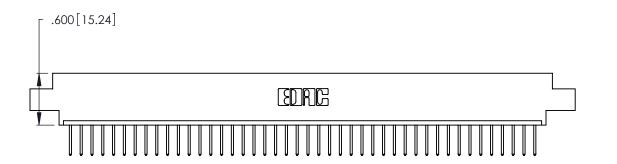

346/396 SERIES CARD EDGE CONNECTOR PART NUMBER: 346-044-526-602

YOUR CONNECTION TO QUALITY & SERVICE

**EDAC INC** TORONTO, ONTARIO CANADA

THESE DRAWINGS AND SPECIFICATIONS ARE THE PROPERTY OF EDAC INC., AND SHALL NOT BE REPRODUCED, OR COPIED OR USED AS THE BASIS FOR THE MANUFACTURE OR SALE OF APPARATUS WITHOUT WRITTEN PERMISSION.

<u>Contact Dimensions:</u>
526-P.C. Tail .018 Sq. (0.46 Sq.) - Tail LG. =.350 (8.89)
.125 (3.18) Contact Spacing x .250 (6.35) Row Spacing

THIS IS A C.A.D. GENERATED DRAWING DO NOT MAKE MANUAL REVISIONS TO MASTER.