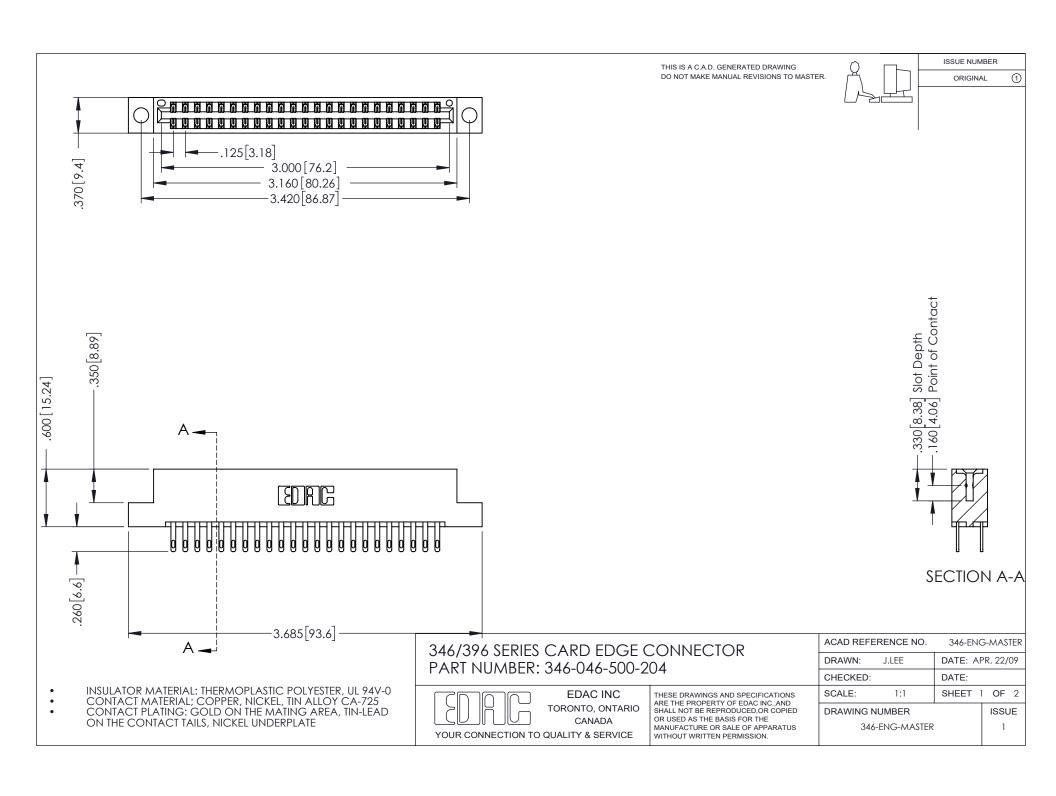

## **Contact Code 556**

INSULATOR MATERIAL: THERMOPLASTIC POLYESTER, UL 94V-0 CONTACT MATERIAL; COPPER, NICKEL, TIN ALLOY CA-725 CONTACT PLATING: GOLD ON THE MATING AREA, TIN-LEAD

ON THE CONTACT TAILS, NICKEL UNDERPLATE