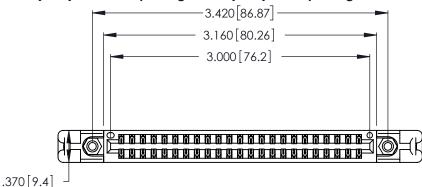

Contact Dimensions: 526-P.C. Tail .018 Sq. (0.46 Sq.) - Tail LG. =.350 (8.89) .125 (3.18) Contact Spacing x .250 (6.35) Row Spacing

THIS IS A C.A.D. GENERATED DRAWING DO NOT MAKE MANUAL REVISIONS TO MASTER.

Card Slot Accepts

.054 [1.37] to .070 [1.78] Thick P.C. Board

.330 [8.38] Card Slot .160 [4.07] Point of Contact ISSUE NUMBER

ORIGINAL

1

346/396 SERIES CARD EDGE CONNECTOR PART NUMBER: 346-046-526-258

YOUR CONNECTION TO QUALITY & SERVICE