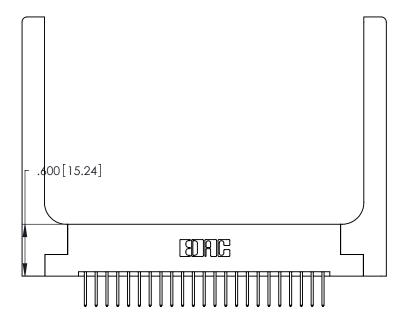

Card Slot Accepts

.054 [1.37] to .070 [1.78] Thick P.C. Board

.330 [8.38] Card Slot .160 [4.07] Point of Contact ISSUE NUMBER

ORIGINAL

1

346/396 SERIES CARD EDGE CONNECTOR PART NUMBER: 346-046-526-258

YOUR CONNECTION TO QUALITY & SERVICE