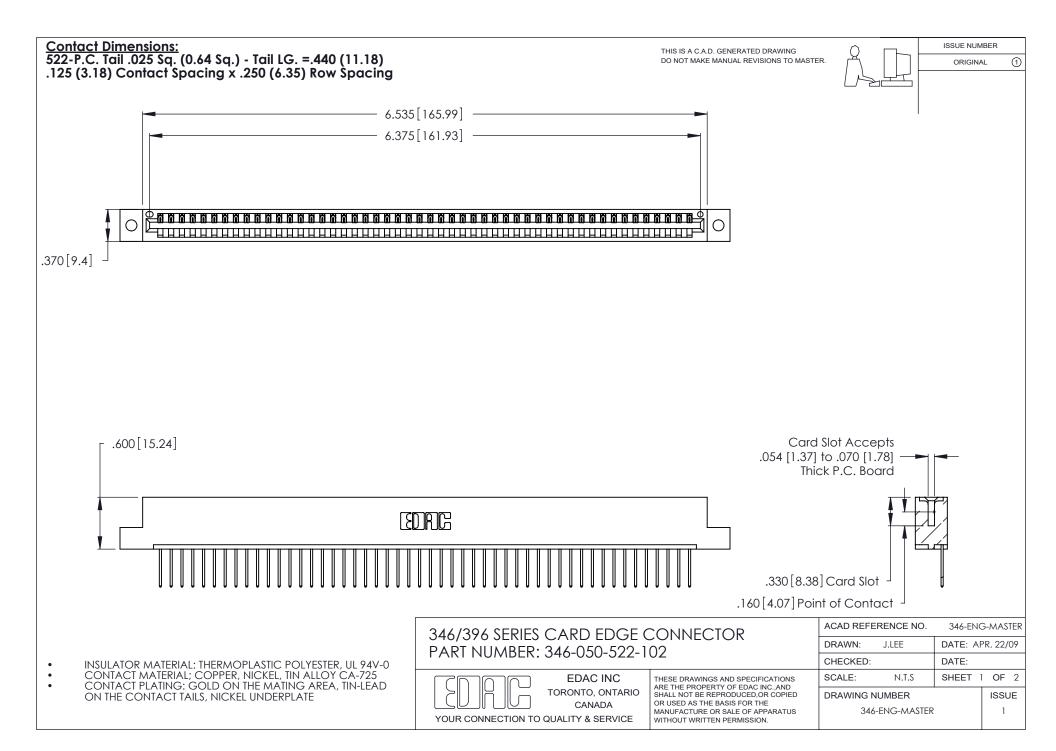

THIS IS A C.A.D. GENERATED DRAWING DO NOT MAKE MANUAL REVISIONS TO MASTER.

ISSUE NUMBER

ORIGINAL

1

**Contact Code 555** 

Contact Code 556

**Contact Code 558** 

**Contact Code 559** 

Contact Code 560

INSULATOR MATERIAL: THERMOPLASTIC POLYESTER, UL 94V-0 CONTACT MATERIAL; COPPER, NICKEL, TIN ALLOY CA-725 CONTACT PLATING: GOLD ON THE MATING AREA, TIN-LEAD

ON THE CONTACT TAILS, NICKEL UNDERPLATE

346/396 SERIES CARD EDGE CONNECTOR CONTACT CODE 555,556,558,559,560 DIMENSIONS

YOUR CONNECTION TO QUALITY & SERVICE

**EDAC INC** TORONTO, ONTARIO CANADA

THESE DRAWINGS AND SPECIFICATIONS ARE THE PROPERTY OF EDAC INC.,AND SHALL NOT BE REPRODUCED, OR COPIED OR USED AS THE BASIS FOR THE MANUFACTURE OR SALE OF APPARATUS WITHOUT WRITTEN PERMISSION.