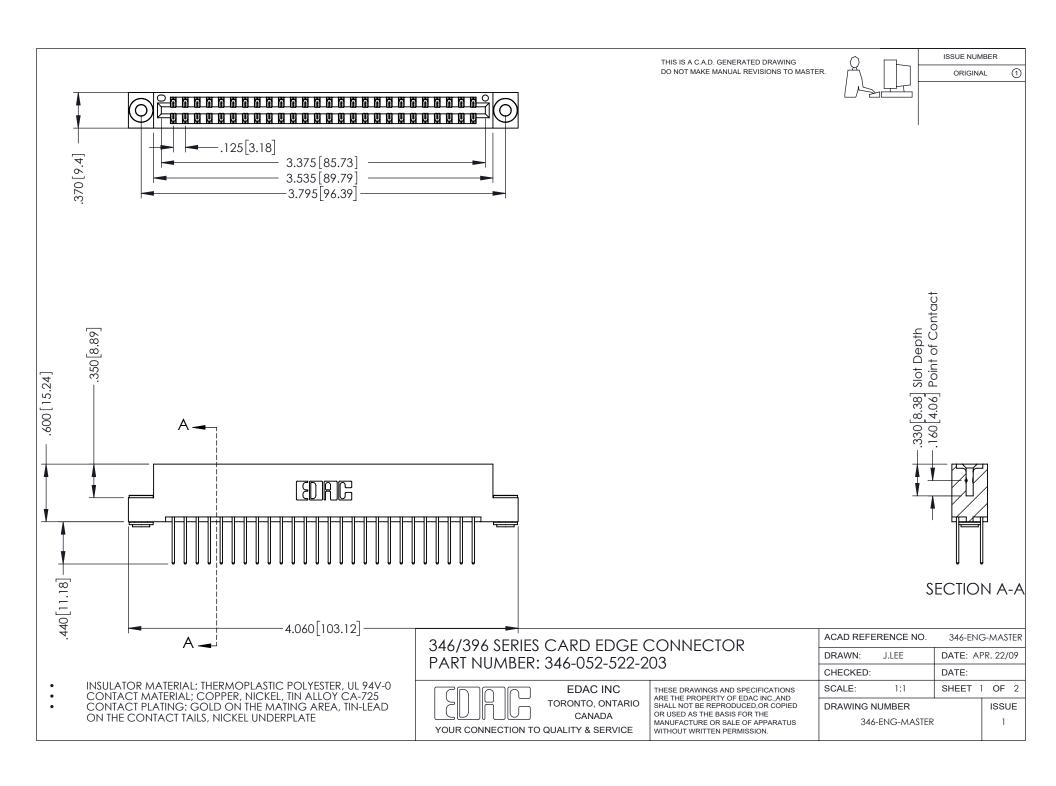

THIS IS A C.A.D. GENERATED DRAWING DO NOT MAKE MANUAL REVISIONS TO MASTER.

ORIGINAL 1

ISSUE NUMBER

**Contact Code 555** 

**Contact Code 556** 

INSULATOR MATERIAL: THERMOPLASTIC POLYESTER, UL 94V-0 CONTACT MATERIAL; COPPER, NICKEL, TIN ALLOY CA-725 CONTACT PLATING: GOLD ON THE MATING AREA, TIN-LEAD

ON THE CONTACT TAILS, NICKEL UNDERPLATE

## 346/396 SERIES CARD EDGE CONNECTOR CONTACT CODE 555,556,558,559,560 DIMENSIONS

YOUR CONNECTION TO QUALITY & SERVICE

**EDAC INC** TORONTO, ONTARIO CANADA

THESE DRAWINGS AND SPECIFICATIONS ARE THE PROPERTY OF EDAC INC.,AND SHALL NOT BE REPRODUCED, OR COPIED OR USED AS THE BASIS FOR THE MANUFACTURE OR SALE OF APPARATUS WITHOUT WRITTEN PERMISSION.