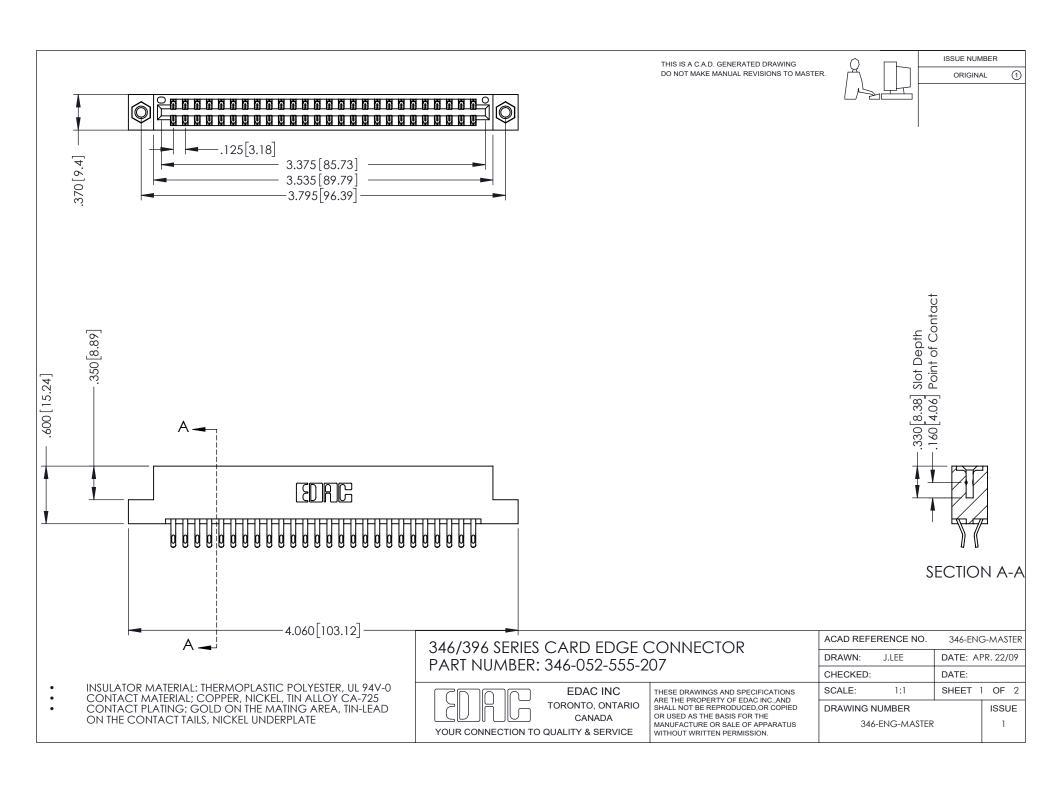

THIS IS A C.A.D. GENERATED DRAWING DO NOT MAKE MANUAL REVISIONS TO MASTER.

ORIGINAL 1

ISSUE NUMBER

**Contact Code 555** 

**Contact Code 556** 

INSULATOR MATERIAL: THERMOPLASTIC POLYESTER, UL 94V-0 CONTACT MATERIAL; COPPER, NICKEL, TIN ALLOY CA-725 CONTACT PLATING: GOLD ON THE MATING AREA, TIN-LEAD

ON THE CONTACT TAILS, NICKEL UNDERPLATE

## 346/396 SERIES CARD EDGE CONNECTOR CONTACT CODE 555,556,558,559,560 DIMENSIONS

YOUR CONNECTION TO QUALITY & SERVICE

**EDAC INC** TORONTO, ONTARIO CANADA

THESE DRAWINGS AND SPECIFICATIONS ARE THE PROPERTY OF EDAC INC.,AND SHALL NOT BE REPRODUCED, OR COPIED OR USED AS THE BASIS FOR THE MANUFACTURE OR SALE OF APPARATUS WITHOUT WRITTEN PERMISSION.