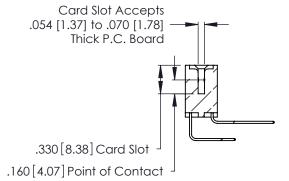

Contact Dimensions:
558-90 Degree Bend (Code 541 Contacts)
See Sheet 2 for Contact Code 555, 556, 558, 559, 560 Dimensions

.370 [9.4]

ISSUE NUMBER

ORIGINAL

1

INSULATOR MATERIAL: THERMOPLASTIC POLYESTER, UL 94V-0 CONTACT MATERIAL; COPPER, NICKEL, TIN ALLOY CA-725