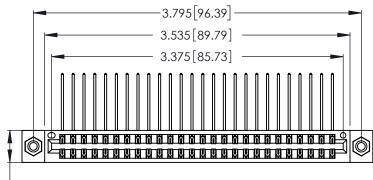

CONTACT PLATING: GOLD ON THE MATING AREA, TIN-LEAD ON THE CONTACT TAILS, NICKEL UNDERPLATE

346/396 SERIES CARD EDGE CONNECTOR PART NUMBER: 346-052-558-808

YOUR CONNECTION TO QUALITY & SERVICE

**EDAC INC** TORONTO, ONTARIO CANADA