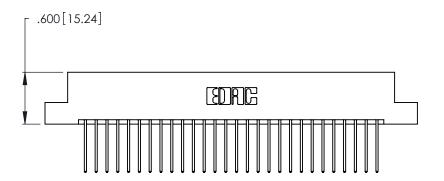

346/396 SERIES CARD EDGE CONNECTOR CONTACT CODE 555,556,558,559,560 DIMENSIONS

YOUR CONNECTION TO QUALITY & SERVICE

**EDAC INC** TORONTO, ONTARIO CANADA

THESE DRAWINGS AND SPECIFICATIONS ARE THE PROPERTY OF EDAC INC.,AND SHALL NOT BE REPRODUCED, OR COPIED OR USED AS THE BASIS FOR THE MANUFACTURE OR SALE OF APPARATUS WITHOUT WRITTEN PERMISSION.

|   | ACAD REFERENCE NO. | 346-ENG-MASTER   |
|---|--------------------|------------------|
| ) | DRAWN: J.LEE       | DATE: APR. 22/09 |
|   | CHECKED:           | DATE:            |
|   | SCALE: 1:1         | SHEET 2 OF 2     |
|   | DRAWING NUMBER     | ISSUE            |
|   | 346-ENG-MASTER     | 1 1              |