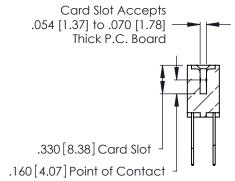

<u>Contact Dimensions:</u>
540-Wire Wrap .025 Sq. (0.64 Sq.) - Tail LG. =.560 (14.22)
.125 (3.18) Contact Spacing x .250 (6.35) Row Spacing

THIS IS A C.A.D. GENERATED DRAWING DO NOT MAKE MANUAL REVISIONS TO MASTER.

1

- INSULATOR MATERIAL: THERMOPLASTIC POLYESTER, UL 94V-0 CONTACT MATERIAL; COPPER, NICKEL, TIN ALLOY CA-725
- CONTACT PLATING: GOLD ON THE MATING AREA, TIN-LEAD ON THE CONTACT TAILS, NICKEL UNDERPLATE