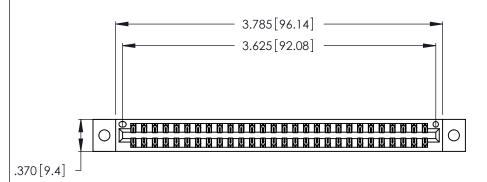

| 346/396 SERIES | CARD EDGE CONNECTOR |
|----------------|---------------------|
| PART NUMBER:   | 346-056-540-202     |

**EDAC INC** TORONTO, ONTARIO CANADA

THESE DRAWINGS AND SPECIFICATIONS ARE THE PROPERTY OF EDAC INC.,AND SHALL NOT BE REPRODUCED, OR COPIED OR USED AS THE BASIS FOR THE MANUFACTURE OR SALE OF APPARATUS WITHOUT WRITTEN PERMISSION.

| ACAD REFERENCE NO. |       | 346-ENG-MASTER   |
|--------------------|-------|------------------|
| DRAWN:             | J.LEE | DATE: APR. 22/09 |
| CHECKED:           |       | DATE:            |
| SCALE:             | N.T.S | SHEET 1 OF 2     |
| DRAWING N          | ISSUE |                  |
| 346                | 1     |                  |