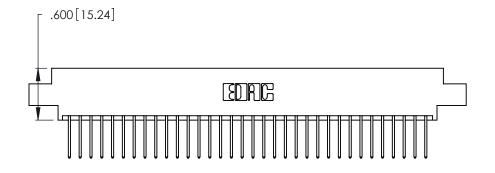

Contact Dimensions: 522-P.C. Tail .025 Sq. (0.64 Sq.) - Tail LG. =.440 (11.18) .125 (3.18) Contact Spacing x .250 (6.35) Row Spacing

.370 [9.4]

THIS IS A C.A.D. GENERATED DRAWING DO NOT MAKE MANUAL REVISIONS TO MASTER.

Card Slot Accepts .054 [1.37] to .070 [1.78] Thick P.C. Board .330 [8.38] Card Slot .160 [4.07] Point of Contact

INSULATOR MATERIAL: THERMOPLASTIC POLYESTER, UL 94V-0 CONTACT MATERIAL; COPPER, NICKEL, TIN\_ALLOY CA-725