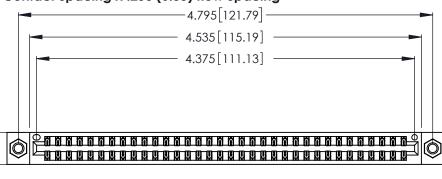

CONTACT PLATING: GOLD ON THE MATING AREA, TIN-LEAD ON THE CONTACT TAILS, NICKEL UNDERPLATE

346/396 SERIES CARD EDGE CONNECTOR PART NUMBER: 346-068-522-807

**EDAC INC** TORONTO, ONTARIO CANADA

THESE DRAWINGS AND SPECIFICATIONS ARE THE PROPERTY OF EDAC INC.,AND SHALL NOT BE REPRODUCED, OR COPIED OR USED AS THE BASIS FOR THE MANUFACTURE OR SALE OF APPARATUS WITHOUT WRITTEN PERMISSION.