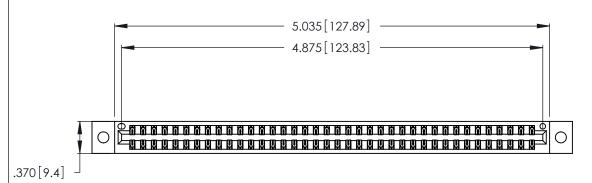

<u>Contact Dimensions:</u>
520-P.C. Tail .030x.018 (0.76x0.46) - Tail LG. = .175 (4.45)
.125 (3.18) Contact Spacing x .250 (6.35) Row Spacing

THIS IS A C.A.D. GENERATED DRAWING DO NOT MAKE MANUAL REVISIONS TO MASTER.

INSULATOR MATERIAL: THERMOPLASTIC POLYESTER, UL 94V-0 CONTACT MATERIAL; COPPER, NICKEL, TIN ALLOY CA-725

CONTACT PLATING: GOLD ON THE MATING AREA, TIN-LEAD ON THE CONTACT TAILS, NICKEL UNDERPLATE

346/396 SERIES CARD EDGE CONNECTOR PART NUMBER: 346-076-520-202