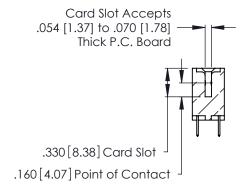

Contact Code 560

INSULATOR MATERIAL: THERMOPLASTIC POLYESTER, UL 94V-0 CONTACT MATERIAL; COPPER, NICKEL, TIN ALLOY CA-725 CONTACT PLATING: GOLD ON THE MATING AREA, TIN-LEAD

ON THE CONTACT TAILS, NICKEL UNDERPLATE

346/396 SERIES CARD EDGE CONNECTOR CONTACT CODE 555,556,558,559,560 DIMENSIONS

YOUR CONNECTION TO QUALITY & SERVICE

**EDAC INC** TORONTO, ONTARIO CANADA

THESE DRAWINGS AND SPECIFICATIONS ARE THE PROPERTY OF EDAC INC.,AND SHALL NOT BE REPRODUCED, OR COPIED OR USED AS THE BASIS FOR THE MANUFACTURE OR SALE OF APPARATUS WITHOUT WRITTEN PERMISSION.