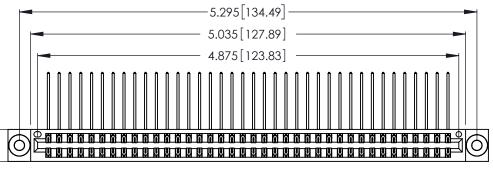

Contact Dimensions:
559-90 Degree Bend (Code 541 Contacts)
See Sheet 2 for Contact Code 555, 556, 558, 559, 560 Dimensions

.370 [9.4]

THIS IS A C.A.D. GENERATED DRAWING DO NOT MAKE MANUAL REVISIONS TO MASTER.

INSULATOR MATERIAL: THERMOPLASTIC POLYESTER, UL 94V-0 CONTACT MATERIAL; COPPER, NICKEL, TIN ALLOY CA-725

CONTACT PLATING: GOLD ON THE MATING AREA, TIN-LEAD ON THE CONTACT TAILS, NICKEL UNDERPLATE

| 346/396 SERIES CARD EDGE CONNECTOR |
|------------------------------------|
| PART NUMBER: 346-076-559-203       |