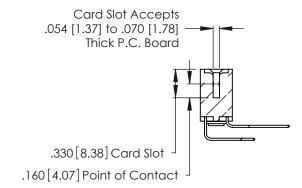

Contact Code 560

INSULATOR MATERIAL: THERMOPLASTIC POLYESTER, UL 94V-0 CONTACT MATERIAL; COPPER, NICKEL, TIN ALLOY CA-725 CONTACT PLATING: GOLD ON THE MATING AREA, TIN-LEAD

ON THE CONTACT TAILS, NICKEL UNDERPLATE

346/396 SERIES CARD EDGE CONNECTOR CONTACT CODE 555,556,558,559,560 DIMENSIONS

YOUR CONNECTION TO QUALITY & SERVICE

**EDAC INC** TORONTO, ONTARIO CANADA

THESE DRAWINGS AND SPECIFICATIONS ARE THE PROPERTY OF EDAC INC.,AND SHALL NOT BE REPRODUCED, OR COPIED OR USED AS THE BASIS FOR THE MANUFACTURE OR SALE OF APPARATUS WITHOUT WRITTEN PERMISSION.