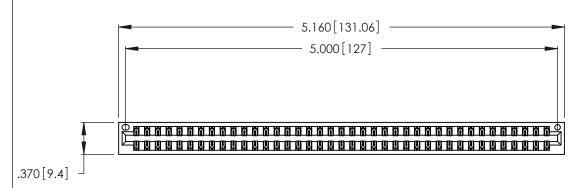

| 346/396 SERIES CARD EDGE CONNECTOR |
|------------------------------------|
| PART NUMBER: 346-078-500-201       |

**EDAC INC** TORONTO, ONTARIO CANADA

THESE DRAWINGS AND SPECIFICATIONS ARE THE PROPERTY OF EDAC INC.,AND SHALL NOT BE REPRODUCED, OR COPIED OR USED AS THE BASIS FOR THE MANUFACTURE OR SALE OF APPARATUS WITHOUT WRITTEN PERMISSION.

Contact Dimensions: 500-Wire Hole .050x.025 (1.27x0.64) - Tail LG. =.260 (6.60) .125 (3.18) Contact Spacing x .250 (6.35) Row Spacing

THIS IS A C.A.D. GENERATED DRAWING DO NOT MAKE MANUAL REVISIONS TO MASTER.