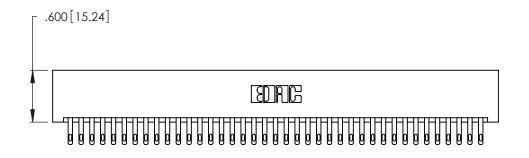

1

Card Slot Accepts .054 [1.37] to .070 [1.78] Thick P.C. Board .330 [8.38] Card Slot .160 [4.07] Point of Contact

- INSULATOR MATERIAL: THERMOPLASTIC POLYESTER, UL 94V-0 CONTACT MATERIAL; COPPER, NICKEL, TIN ALLOY CA-725
- CONTACT PLATING: GOLD ON THE MATING AREA, TIN-LEAD ON THE CONTACT TAILS, NICKEL UNDERPLATE