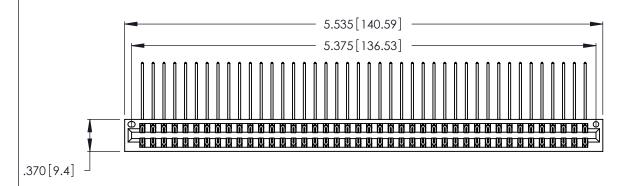

Contact Dimensions:
559-90 Degree Bend (Code 541 Contacts)
See Sheet 2 for Contact Code 555, 556, 558, 559, 560 Dimensions

THIS IS A C.A.D. GENERATED DRAWING DO NOT MAKE MANUAL REVISIONS TO MASTER.

- INSULATOR MATERIAL: THERMOPLASTIC POLYESTER, UL 94V-0 CONTACT MATERIAL; COPPER, NICKEL, TIN ALLOY CA-725
- CONTACT PLATING: GOLD ON THE MATING AREA, TIN-LEAD ON THE CONTACT TAILS, NICKEL UNDERPLATE

| 346/396 SERIES CARD EDGE CONNECTOR |
|------------------------------------|
| PART NUMBER: 346-084-559-201       |

**EDAC INC** TORONTO, ONTARIO CANADA

THESE DRAWINGS AND SPECIFICATIONS ARE THE PROPERTY OF EDAC INC., AND SHALL NOT BE REPRODUCED, OR COPIED OR USED AS THE BASIS FOR THE MANUFACTURE OR SALE OF APPARATUS WITHOUT WRITTEN PERMISSION.