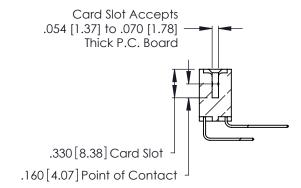

THIS IS A C.A.D. GENERATED DRAWING DO NOT MAKE MANUAL REVISIONS TO MASTER.

ISSUE NUMBER

ORIGINAL

1

**Contact Code 555** 

Contact Code 556

**Contact Code 558** 

**Contact Code 559** 

**Contact Code 560** 

INSULATOR MATERIAL: THERMOPLASTIC POLYESTER, UL 94V-0 CONTACT MATERIAL; COPPER, NICKEL, TIN ALLOY CA-725 CONTACT PLATING: GOLD ON THE MATING AREA, TIN-LEAD ON THE CONTACT TAILS, NICKEL UNDERPLATE

346/396 SERIES CARD EDGE CONNECTOR CONTACT CODE 555,556,558,559,560 DIMENSIONS

YOUR CONNECTION TO QUALITY & SERVICE

**EDAC INC** TORONTO, ONTARIO CANADA

THESE DRAWINGS AND SPECIFICATIONS ARE THE PROPERTY OF EDAC INC.,AND SHALL NOT BE REPRODUCED, OR COPIED OR USED AS THE BASIS FOR THE MANUFACTURE OR SALE OF APPARATUS WITHOUT WRITTEN PERMISSION.