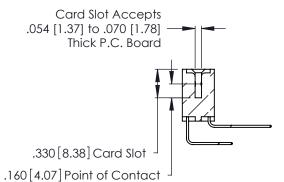

Contact Dimensions:
558-90 Degree Bend (Code 541 Contacts)
See Sheet 2 for Contact Code 555, 556, 558, 559, 560 Dimensions ISSUE NUMBER THIS IS A C.A.D. GENERATED DRAWING DO NOT MAKE MANUAL REVISIONS TO MASTER. -6.420[163.07] 6.160 [156.46] 6.000 [152.4] .370 [9.4]