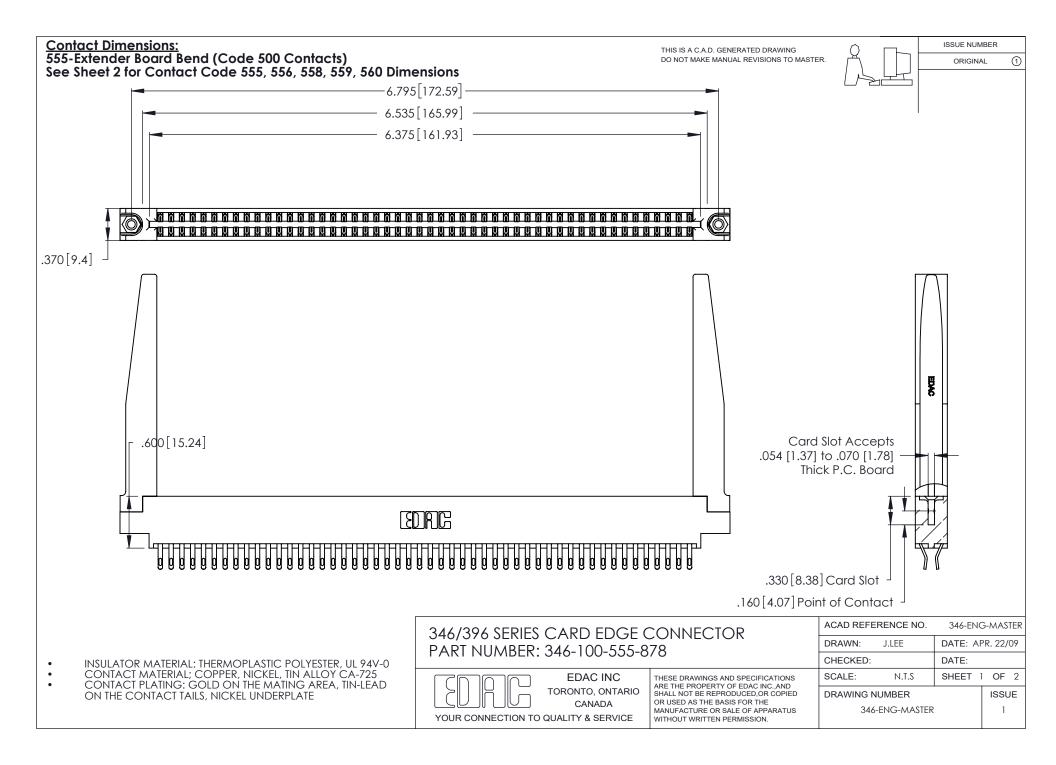

THIS IS A C.A.D. GENERATED DRAWING DO NOT MAKE MANUAL REVISIONS TO MASTER.

ISSUE NUMBER

ORIGINAL

1

**Contact Code 555** 

Contact Code 556

**Contact Code 558** 

**Contact Code 559** 

Contact Code 560

INSULATOR MATERIAL: THERMOPLASTIC POLYESTER, UL 94V-0 CONTACT MATERIAL; COPPER, NICKEL, TIN ALLOY CA-725 CONTACT PLATING: GOLD ON THE MATING AREA, TIN-LEAD

ON THE CONTACT TAILS, NICKEL UNDERPLATE

346/396 SERIES CARD EDGE CONNECTOR CONTACT CODE 555,556,558,559,560 DIMENSIONS

YOUR CONNECTION TO QUALITY & SERVICE

**EDAC INC** TORONTO, ONTARIO CANADA

THESE DRAWINGS AND SPECIFICATIONS ARE THE PROPERTY OF EDAC INC.,AND SHALL NOT BE REPRODUCED, OR COPIED OR USED AS THE BASIS FOR THE MANUFACTURE OR SALE OF APPARATUS WITHOUT WRITTEN PERMISSION.