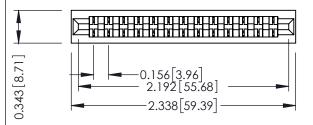

Mounting Option
No Mounting Lugs

**Contact Detail** 

Wire Hole .089x.014(2.29x0.36) - Tail LG=.213(5.41) .156 [3.96] Contact Spacing x .200 [5.08] Row Spacing

THIS IS A C.A.D. GENERATED DRAWING DO NOT MAKE MANUAL REVISIONS TO MASTER.