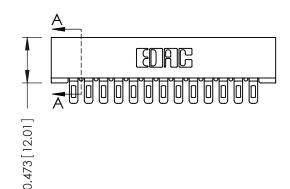

ORIGINAL (1)

**See Accompanying Pages for:** 

- Contact Bend Details
- Mounting Options

ACAD REFERENCE NO.

NTS

DRAWING NUMBER

J.LEE

307 Assembly