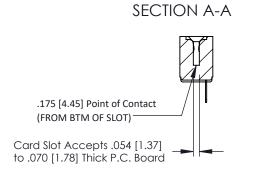

Mounting Option
No Mounting Lugs

**Contact Detail** 

Wire Hole .089x.014(2.29x0.36) - Tail LG=.213(5.41) .156 [3.96] Contact Spacing x .200 [5.08] Row Spacing

THIS IS A C.A.D. GENERATED DRAWING DO NOT MAKE MANUAL REVISIONS TO MASTER.