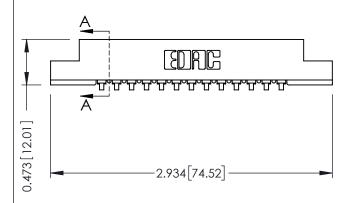

## **See Accompanying Pages for:**

- **Contact Bend Details**
- **Mounting Options**

307 / 357 Card Edge Connector Part Number: 357-013-457-107 **EDAC INC** 

YOUR CONNECTION TO QUALITY & SERVICE

TORONTO, ONTARIO CANADA