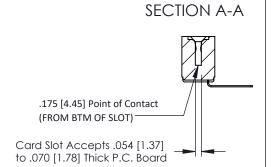

## **See Accompanying Pages for:**

- **Contact Bend Details**
- **Mounting Options**

307 / 357 Card Edge Connector Part Number: 357-013-457-107 **EDAC INC** 

YOUR CONNECTION TO QUALITY & SERVICE

TORONTO, ONTARIO CANADA