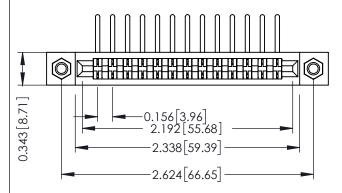

## **See Accompanying Pages for:**

- **Contact Bend Details**
- **Mounting Options**

307 / 357 Card Edge Connector Part Number: 357-013-457-107 **EDAC INC** 

YOUR CONNECTION TO QUALITY & SERVICE

TORONTO, ONTARIO CANADA