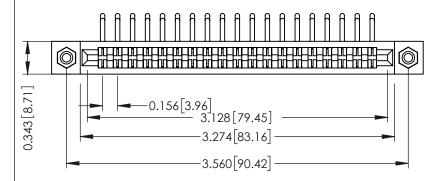

**Mounting Option** #4-40 Unified Threaded Inserts **Contact Detail** 

90 Degree Bend (Code 422 and 440 Contacts) .156 [3.96] Contact Spacing x .200 [5.08] Row Spacing

THIS IS A C.A.D. GENERATED DRAWING DO NOT MAKE MANUAL REVISIONS TO MASTER.

307 / 357 Card Edge Connector Part Number: 357-019-459-108

**EDAC INC** TORONTO, ONTARIO CANADA

THESE DRAWINGS AND SPECIFICATIONS ARE THE PROPERTY OF EDAC INC.,AND SHALL NOT BE REPRODUCED, OR COPIED OR USED AS THE BASIS FOR THE MANUFACTURE OR SALE OF APPARATUS WITHOUT WRITTEN PERMISSION.