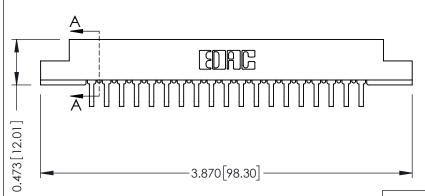

## SECTION A-A

.175 [4.45] Point of Contact (FROM BTM OF SLOT) Card Slot Accepts .054 [1.37] to .070 [1.78] Thick P.C. Board

**See Accompanying Pages for:** 

- **Contact Bend Details**
- **Mounting Options**

307 / 357 Card Edge Connector Part Number: 357-019-459-108

**EDAC INC** TORONTO, ONTARIO CANADA

THESE DRAWINGS AND SPECIFICATIONS ARE THE PROPERTY OF EDAC INC.,AND SHALL NOT BE REPRODUCED, OR COPIED OR USED AS THE BASIS FOR THE MANUFACTURE OR SALE OF APPARATUS WITHOUT WRITTEN PERMISSION.