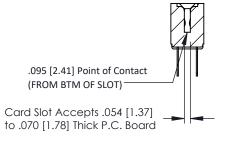

**Mounting Option** .156 (3.96) Dia. Mounting Holes **Contact Detail** 

Wire Hole .087x.013(2.21x0.33) - Tail LG .282(7.16) .156 [3.96] Contact Spacing x .200 [5.08] Row Spacing