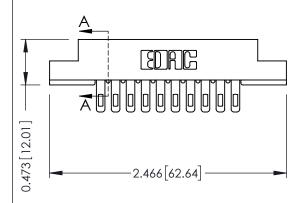

## SECTION A-A

| 307 / 357 Card Edge Connector<br>Part Number: 357-020-500-204 |                                                                                                                                                                                                 | ACAD REFERENCE NO. 307 ENG MASTER |            |                  |        |
|---------------------------------------------------------------|-------------------------------------------------------------------------------------------------------------------------------------------------------------------------------------------------|-----------------------------------|------------|------------------|--------|
|                                                               |                                                                                                                                                                                                 | DRAWN:                            | J.LEE      | DATE: AUG. 11/09 |        |
|                                                               |                                                                                                                                                                                                 | CHECKED:                          |            | DATE:            |        |
| TORONTO, ONTARIO CANADA                                       | THESE DRAWINGS AND SPECIFICATIONS ARE THE PROPERTY OF EDAC INC.,AND SHALL NOT BE REPRODUCED,OR COPIED OR USED AS THE BASIS FOR THE MANUFACTURE OR SALE OF APPARATUS WITHOUT WRITTEN PERMISSION. | SCALE:                            | NTS        | SHEET '          | 1 OF 3 |
|                                                               |                                                                                                                                                                                                 | DRAWING 1                         | NUMBER     |                  | ISSUE  |
|                                                               |                                                                                                                                                                                                 | 30                                | 7 Assembly |                  | 1      |