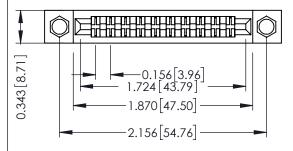

## SECTION A-A

| 307 / 357 Card Edge Connector<br>Part Number: 357-020-500-204 |                                                                                                                                                                                                 | ACAD REFERENCE NO. 307 ENG MASTER |            |                  |        |
|---------------------------------------------------------------|-------------------------------------------------------------------------------------------------------------------------------------------------------------------------------------------------|-----------------------------------|------------|------------------|--------|
|                                                               |                                                                                                                                                                                                 | DRAWN:                            | J.LEE      | DATE: AUG. 11/09 |        |
|                                                               |                                                                                                                                                                                                 | CHECKED:                          |            | DATE:            |        |
| TORONTO, ONTARIO CANADA                                       | THESE DRAWINGS AND SPECIFICATIONS ARE THE PROPERTY OF EDAC INC.,AND SHALL NOT BE REPRODUCED,OR COPIED OR USED AS THE BASIS FOR THE MANUFACTURE OR SALE OF APPARATUS WITHOUT WRITTEN PERMISSION. | SCALE:                            | NTS        | SHEET '          | 1 OF 3 |
|                                                               |                                                                                                                                                                                                 | DRAWING 1                         | NUMBER     |                  | ISSUE  |
|                                                               |                                                                                                                                                                                                 | 30                                | 7 Assembly |                  | 1      |