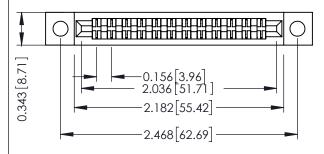

**Mounting Option** .128 (3.25) Dia. Mounting Holes **Contact Detail** 

PC Tail .046x.013(1.17x0.33) - Tail LG=.213(5.41) .156 [3.96] Contact Spacing x .200 [5.08] Row Spacing