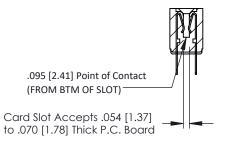

**Mounting Option** .128 (3.25) Dia. Mounting Holes **Contact Detail** 

PC Tail .046x.013(1.17x0.33) - Tail LG=.213(5.41) .156 [3.96] Contact Spacing x .200 [5.08] Row Spacing





## **See Accompanying Pages for:**

- **Contact Bend Details**
- **Mounting Options**

SECTION A-A



J.LEE

| 307 / 357 Card Edge Connector<br>Part Number: 357-024-420-202 |                                        |                                                                                                         |
|---------------------------------------------------------------|----------------------------------------|---------------------------------------------------------------------------------------------------------|
|                                                               | EDAC INC<br>TORONTO, ONTARIO<br>CANADA | THESE DRAWINGS AND SPEC<br>ARE THE PROPERTY OF EDA<br>SHALL NOT BE REPRODUCE<br>OR USED AS THE BASIS FO |

YOUR CONNECTION TO QUALITY & SERVICE

SHEET 1 OF 3 NTS 307 Assembly

307 ENG MASTER

DATE: AUG. 11/09