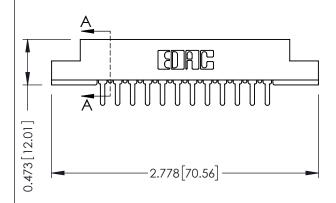

## **See Accompanying Pages for:**

- **Contact Bend Details**
- **Mounting Options**

SECTION A-A

J.LEE

| 307 / 357 Card Edge Connector<br>Part Number: 357-024-420-202 |                                        |                                                                                                         |
|---------------------------------------------------------------|----------------------------------------|---------------------------------------------------------------------------------------------------------|
|                                                               | EDAC INC<br>TORONTO, ONTARIO<br>CANADA | THESE DRAWINGS AND SPEC<br>ARE THE PROPERTY OF EDA<br>SHALL NOT BE REPRODUCE<br>OR USED AS THE BASIS FO |