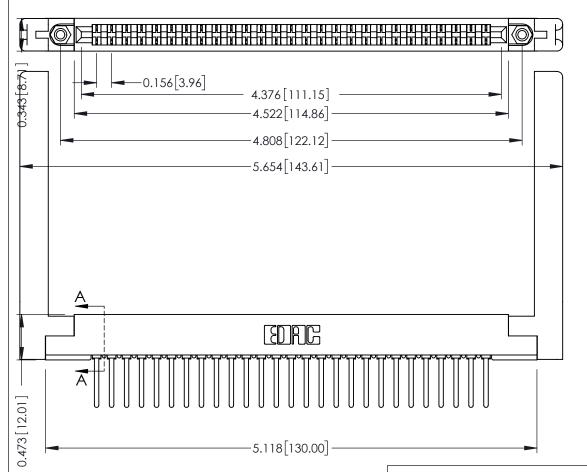

**Mounting Option** .468 (11.89) Offset Card Guides **Contact Detail** 

Wire Wrap .046x.014(1.17x0.36) - Tail LG=.495(12.57) .156 [3.96] Contact Spacing x .200 [5.08] Row Spacing

SECTION A-A

.175 [4.45] Point of Contact (FROM BTM OF SLOT)

Card Slot Accepts .054 [1.37] to .070 [1.78] Thick P.C. Board

**See Accompanying Pages for:** 

- **Contact Bend Details**
- **Mounting Options**

307 / 357 Card Edge Connector Part Number: 357-027-541-158