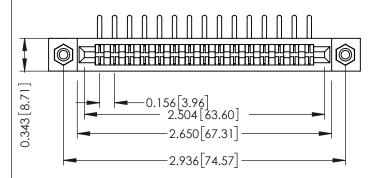

Mounting Option
#4-40 Unified Threaded Inserts

**Contact Detail** 

90 Degree Bend (Code 422 and 440 Contacts) .156 [3.96] Contact Spacing x .200 [5.08] Row Spacing

SECTION A-A