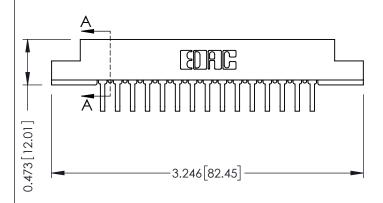

Mounting Option
#4-40 Unified Threaded Inserts

**Contact Detail** 

90 Degree Bend (Code 422 and 440 Contacts) .156 [3.96] Contact Spacing x .200 [5.08] Row Spacing

SECTION A-A