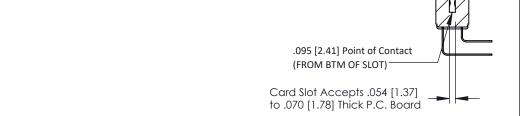

Mounting Option
#4-40 Unified Threaded Inserts

**Contact Detail** 

90 Degree Bend (Code 422 and 440 Contacts) .156 [3.96] Contact Spacing x .200 [5.08] Row Spacing

SECTION A-A