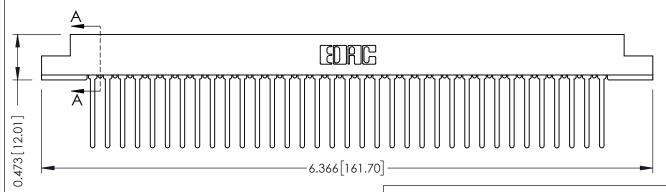

## **SECTION A-A**

**See Accompanying Pages for:** 

- **Contact Bend Details**
- **Mounting Options**

307 / 357 Card Edge Connector Part Number: 357-035-445-108

**EDAC INC** TORONTO, ONTARIO CANADA

THESE DRAWINGS AND SPECIFICATIONS ARE THE PROPERTY OF EDAC INC.,AND SHALL NOT BE REPRODUCED, OR COPIED OR USED AS THE BASIS FOR THE MANUFACTURE OR SALE OF APPARATUS WITHOUT WRITTEN PERMISSION.