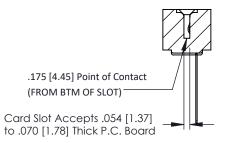

## **SECTION A-A**

**See Accompanying Pages for:** 

- **Contact Bend Details**
- **Mounting Options**

307 / 357 Card Edge Connector Part Number: 357-035-445-108

**EDAC INC** TORONTO, ONTARIO CANADA

THESE DRAWINGS AND SPECIFICATIONS ARE THE PROPERTY OF EDAC INC.,AND SHALL NOT BE REPRODUCED, OR COPIED OR USED AS THE BASIS FOR THE MANUFACTURE OR SALE OF APPARATUS WITHOUT WRITTEN PERMISSION.