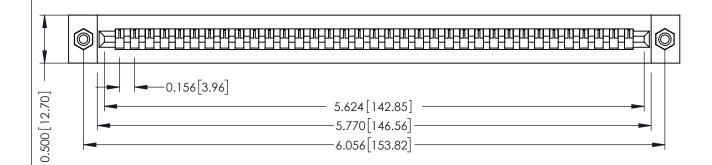

**Mounting Option** #4-40 Unified Threaded Inserts **Contact Detail** 

Wire Wrap .046x.013(1.17x0.33) - Tail LG=.708(17.98) .156 [3.96] Contact Spacing x .200 [5.08] Row Spacing

THIS IS A C.A.D. GENERATED DRAWING DO NOT MAKE MANUAL REVISIONS TO MASTER.