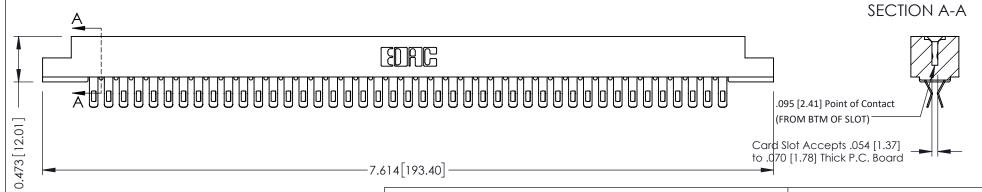

**Mounting Option** #4-40 Unified Threaded Inserts **Contact Detail** 

Extender Board Bend (Code 400 Contacts) .156 [3.96] Contact Spacing x .200 [5.08] Row Spacing

THIS IS A C.A.D. GENERATED DRAWING DO NOT MAKE MANUAL REVISIONS TO MASTER.