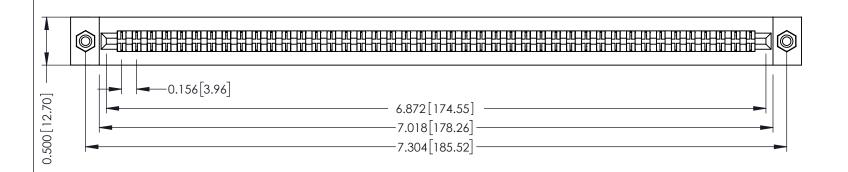

**Mounting Option** #4-40 Unified Threaded Inserts **Contact Detail** 

Extender Board Bend (Code 400 Contacts) .156 [3.96] Contact Spacing x .200 [5.08] Row Spacing

THIS IS A C.A.D. GENERATED DRAWING DO NOT MAKE MANUAL REVISIONS TO MASTER.