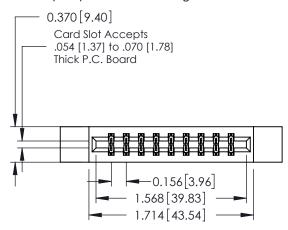

**Mounting Option** 

12-.128 (3.25) Dia. Side Mounting Holes

**Contact Detail** 

521-P.C. Tail .025 Sq.(0.64 Sq.) - Tail LG=.150(3.81) .156 [3.96] Contact Spacing x .200 [5.08] Row Spacing

THIS IS A C.A.D. GENERATED DRAWING DO NOT MAKE MANUAL REVISIONS TO MASTER.

ISSUE NUMBER

ORIGINAL

1

**See Accompanying Pages for:** 

- **Contact Bend Details**
- **Mounting Options**

| 337 / 387 Series Card Edge Connector |
|--------------------------------------|
| Part Number: 387-018-521-212         |