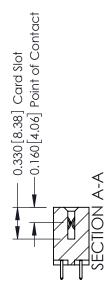

**Mounting Option** 

12-.128 (3.25) Dia. Side Mounting Holes

**Contact Detail** 

521-P.C. Tail .025 Sq.(0.64 Sq.) - Tail LG=.150(3.81) .156 [3.96] Contact Spacing x .200 [5.08] Row Spacing

THIS IS A C.A.D. GENERATED DRAWING DO NOT MAKE MANUAL REVISIONS TO MASTER.