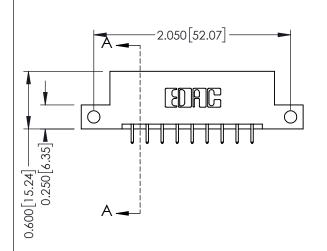

**Mounting Option** 

12-.128 (3.25) Dia. Side Mounting Holes

**Contact Detail** 

521-P.C. Tail .025 Sq.(0.64 Sq.) - Tail LG=.150(3.81) .156 [3.96] Contact Spacing x .200 [5.08] Row Spacing

THIS IS A C.A.D. GENERATED DRAWING DO NOT MAKE MANUAL REVISIONS TO MASTER.

ISSUE NUMBER

ORIGINAL

1

**See Accompanying Pages for:** 

- **Contact Bend Details**
- **Mounting Options**

| 337 / 387 Series Card Edge Connector |
|--------------------------------------|
| Part Number: 387-018-521-212         |