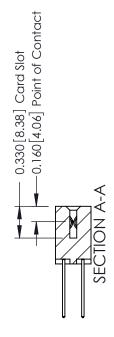

ISSUE NUMBER

ORIGINAL

1

| 337 / 387 Series Card Edge                                            | ACAD REFERENCE NO.                                                                                                                                                                              | 337 ENG MASTER |                  |               |
|-----------------------------------------------------------------------|-------------------------------------------------------------------------------------------------------------------------------------------------------------------------------------------------|----------------|------------------|---------------|
| Contact Bend Detail                                                   |                                                                                                                                                                                                 | DRAWN: J.LEE   | DATE: OCT. 06/09 |               |
| Corridor Beria Delaii                                                 |                                                                                                                                                                                                 | CHECKED:       | DATE:            |               |
| EDAC INC TORONTO, ONTARIO CANADA YOUR CONNECTION TO QUALITY & SERVICE | THESE DRAWINGS AND SPECIFICATIONS ARE THE PROPERTY OF EDAC INC.,AND SHALL NOT BE REPRODUCED,OR COPIED OR USED AS THE BASIS FOR THE MANUFACTURE OR SALE OF APPARATUS WITHOUT WRITTEN PERMISSION. | SCALE: NTS     | SHEET            | 2 <b>OF</b> 3 |
|                                                                       |                                                                                                                                                                                                 | DRAWING NUMBER |                  | ISSUE         |
|                                                                       |                                                                                                                                                                                                 | 337 Assembly   |                  | 1             |