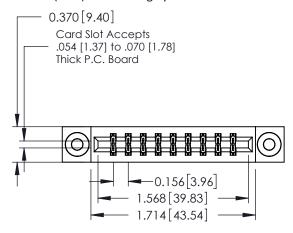

**Mounting Option** 

03-.116 (2.95) I.D. Floating Eyelets

**Contact Detail** 

540-Wire Wrap .025 Sq.(0.64 Sq.) - Tail LG=.560(14.22) .156 [3.96] Contact Spacing x .200 [5.08] Row Spacing

THIS IS A C.A.D. GENERATED DRAWING DO NOT MAKE MANUAL REVISIONS TO MASTER.

ISSUE NUMBER

ORIGINAL

**See Accompanying Pages for:** 

- **Contact Bend Details**
- **Mounting Options**

337 / 387 Series Card Edge Connector Part Number: 387-018-540-803

**EDAC INC** TORONTO, ONTARIO CANADA