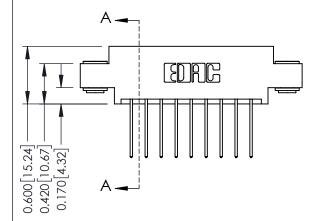

**Mounting Option** 

03-.116 (2.95) I.D. Floating Eyelets

**Contact Detail** 

540-Wire Wrap .025 Sq.(0.64 Sq.) - Tail LG=.560(14.22) .156 [3.96] Contact Spacing x .200 [5.08] Row Spacing

THIS IS A C.A.D. GENERATED DRAWING DO NOT MAKE MANUAL REVISIONS TO MASTER.

ISSUE NUMBER

ORIGINAL

**See Accompanying Pages for:** 

- **Contact Bend Details**
- **Mounting Options**

337 / 387 Series Card Edge Connector Part Number: 387-018-540-803

**EDAC INC** TORONTO, ONTARIO CANADA