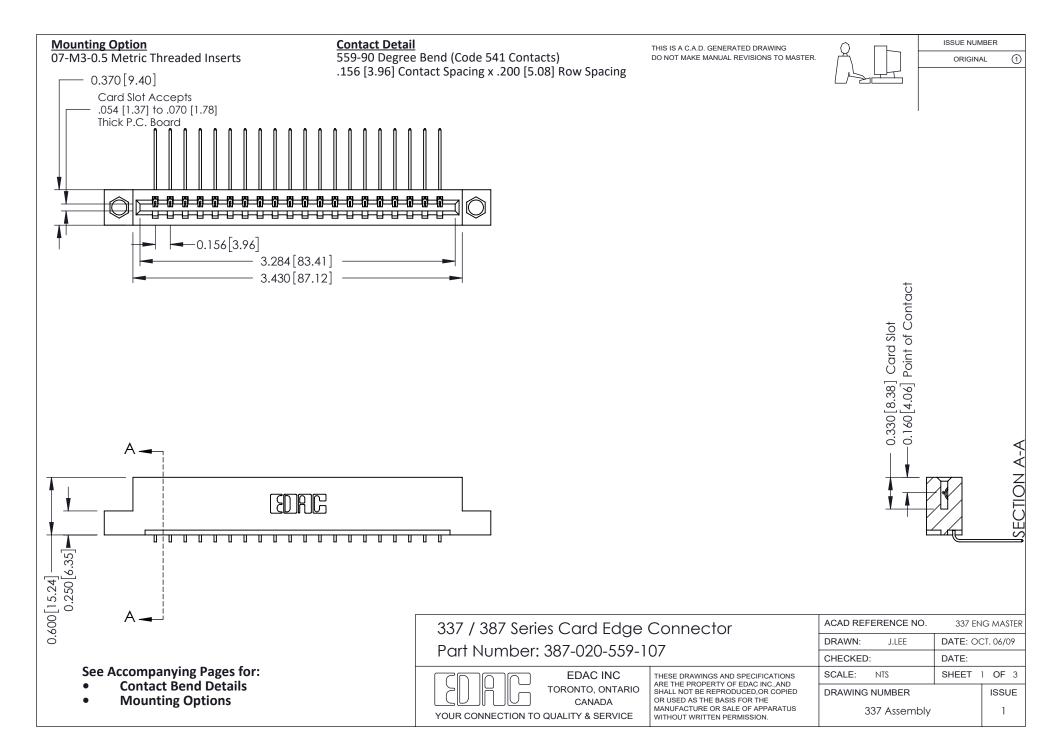

ISSUE NUMBER

ORIGINAL

1



| 337 / 387 Series Card Edge Connector<br>Contact Bend Detail           |                                                                                                                                                                                                  | ACAD REFERENCE NO. 337 E |                  | G MASTER      |
|-----------------------------------------------------------------------|--------------------------------------------------------------------------------------------------------------------------------------------------------------------------------------------------|--------------------------|------------------|---------------|
|                                                                       |