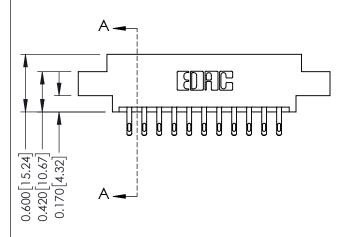

## **Mounting Option** 07-M3-0.5 Metric Threaded Inserts - 0.370[9.40] Card Slot Accepts .054 [1.37] to .070 [1.78] Thick P.C. Board -0.156[3.96]

1.880 [47.75] 2.026 [51.46]

**Contact Detail** 

555-Extender Board Bend (Code 500 Contacts) .156 [3.96] Contact Spacing x .200 [5.08] Row Spacing THIS IS A C.A.D. GENERATED DRAWING DO NOT MAKE MANUAL REVISIONS TO MASTER.

ISSUE NUMBER

1

ORIGINAL

0.160 [4.06] Point of Contact Card Slot

0.330[8.38]

**See Accompanying Pages for:** 

- **Contact Bend Details**
- **Mounting Options**

| 337 / 387 Series Card Edge Connector |
|--------------------------------------|
| Part Number: 387-022-555-807         |