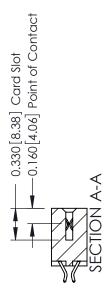

**Mounting Option Contact Detail** 556-Extender Board Bend (Code 520 Contacts) 08-#4-40 Unified Threaded Inserts .156 [3.96] Contact Spacing x .200 [5.08] Row Spacing - 0.370[9.40] Card Slot Accepts .054 [1.37] to .070 [1.78] Thick P.C. Board -0.156[3.96] 2.816[71.53] 2.962 [75.23]