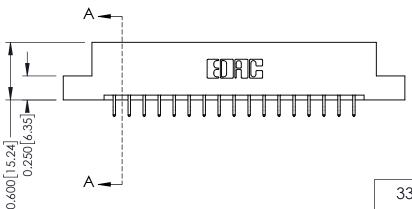

THIS IS A C.A.D. GENERATED DRAWING DO NOT MAKE MANUAL REVISIONS TO MASTER.

ISSUE NUMBER

ORIGINAL

1

**See Accompanying Pages for:** 

- **Contact Bend Details**
- **Mounting Options**

| 337 / 387 Series Card Edge Connector | r |
|--------------------------------------|---|
| Part Number: 387-034-556-208         |   |