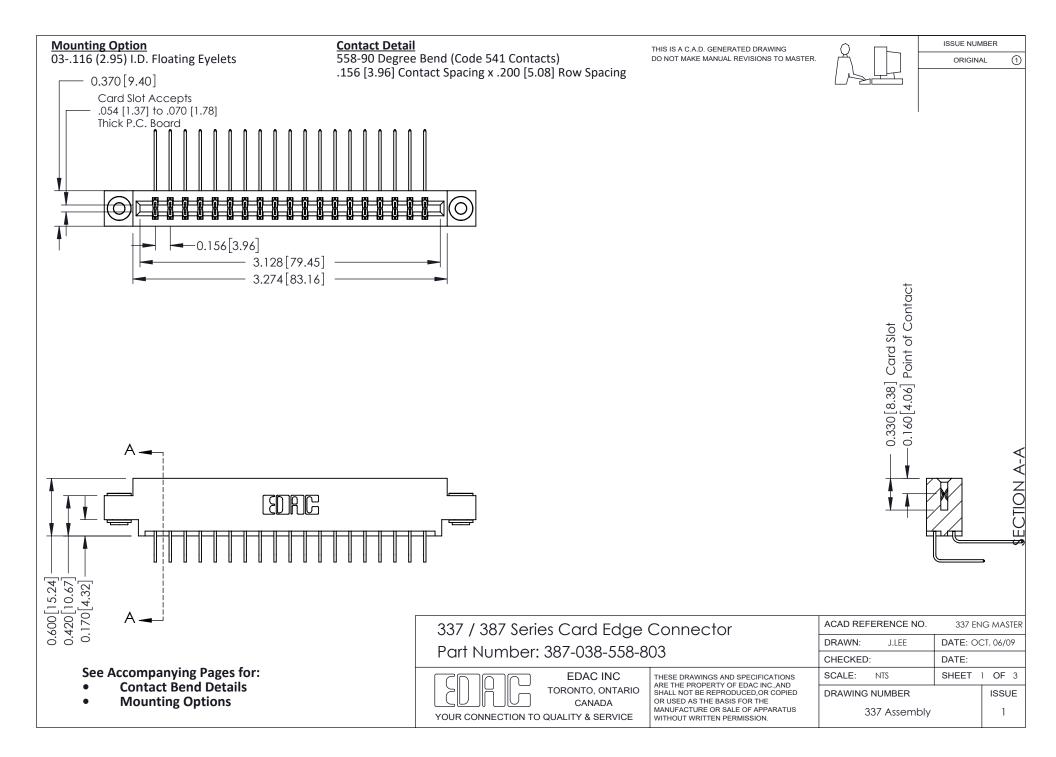

ISSUE NUMBER

ORIGINAL

1

| 337 / 387 Series Card Edge Connector<br>Contact Bend Detail           |                                                                                                                                                                                                  | ACAD REFERENCE NO. 337 E |                  | G MASTER      |
|-----------------------------------------------------------------------|--------------------------------------------------------------------------------------------------------------------------------------------------------------------------------------------------|--------------------------|------------------|---------------|
|                                                                       |                                                                                                                                                                                                  | DRAWN: J.LEE             | DATE: OCT. 06/09 |               |
|                                                                       |                                                                                                                                                                                                  | CHECKED: DATE:           |                  |               |
| EDAC INC TORONTO, ONTARIO CANADA YOUR CONNECTION TO QUALITY & SERVICE | THESE DRAWINGS AND SPECIFICATIONS ARE THE PROPERTY OF EDAC INC.,AND SHALL NOT BE REPRODUCED, OR COPIED OR USED AS THE BASIS FOR THE MANUFACTURE OR SALE OF APPARATUS WITHOUT WRITTEN PERMISSION. | SCALE: NTS               | SHEET            | 2 <b>OF</b> 3 |
|                                                                       |                                                                                                                                                                                                  | DRAWING NUMBER           |                  | ISSUE         |
|                                                                       |                                                                                                                                                                                                  | 337 Assembly             |                  | 1             |