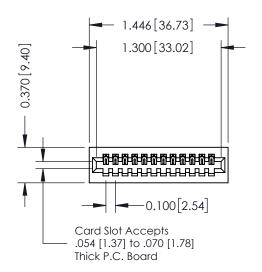

## **See Accompanying Pages for:**

- **Contact Bend Details**
- **Mounting Options**

| 342 / 372 Cara Eage Connector        |                                                                   |         |             |                  |        |  |
|--------------------------------------|-------------------------------------------------------------------|---------|-------------|------------------|--------|--|
| Part Number: 392-012-544-101         |                                                                   | DRAWN:  | J.LEE       | DATE: OCT. 06/09 |        |  |
|                                      |                                                                   | CHECKED | ):          | DATE:            |        |  |
|                                      | THESE DRAWINGS AND SPECIFICATIONS ARE THE PROPERTY OF EDAC INCAND | SCALE:  | NTS         | SHEET            | 1 OF 3 |  |
| TORONTO, ONTARIO CANADA              | SHALL NOT BE REPRODUCED, OR COPIED OR USED AS THE BASIS FOR THE   | DRAWING | NUMBER      |                  | ISSUE  |  |
| YOUR CONNECTION TO QUALITY & SERVICE | MANUFACTURE OR SALE OF APPARATUS                                  | 3       | 42 Assembly |                  | 1      |  |