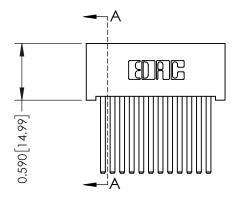

**Mounting Option** 01-No Mounting Lugs **Contact Detail** 

0.410[10.41]

544-Wire Wrap .050x.025(1.27x0.64) - Tail LG=.760(19.30) DO NOT MAKE MANUAL REVISIONS TO MASTER. .100 [2.54] Contact Spacing x .200 [5.08] Row Spacing