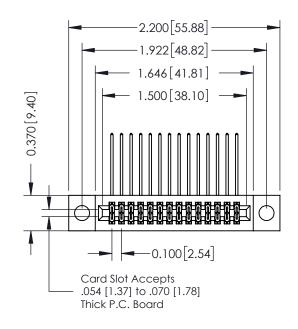

## 342 / 392 Card Edge Connector Part Number: 392-028-558-204

YOUR CONNECTION TO QUALITY & SERVICE

|   | ACAD REFERENCE NO | 342 ENG MASTER   |
|---|-------------------|------------------|
|   | DRAWN: J.LEE      | DATE: OCT. 06/09 |
|   | CHECKED:          | DATE:            |
|   | SCALE: NTS        | SHEET 1 OF 3     |
| ) | DRAWING NUMBER    | ISSUE            |

342 Assembly