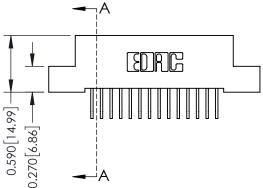

## 342 / 392 Card Edge Connector Part Number: 392-028-558-204

YOUR CONNECTION TO QUALITY & SERVICE

|   | ACAD REFERENCE NO | 342 ENG MASTER   |
|---|-------------------|------------------|
|   | DRAWN: J.LEE      | DATE: OCT. 06/09 |
|   | CHECKED:          | DATE:            |
|   | SCALE: NTS        | SHEET 1 OF 3     |
| ) | DRAWING NUMBER    | ISSUE            |

342 Assembly