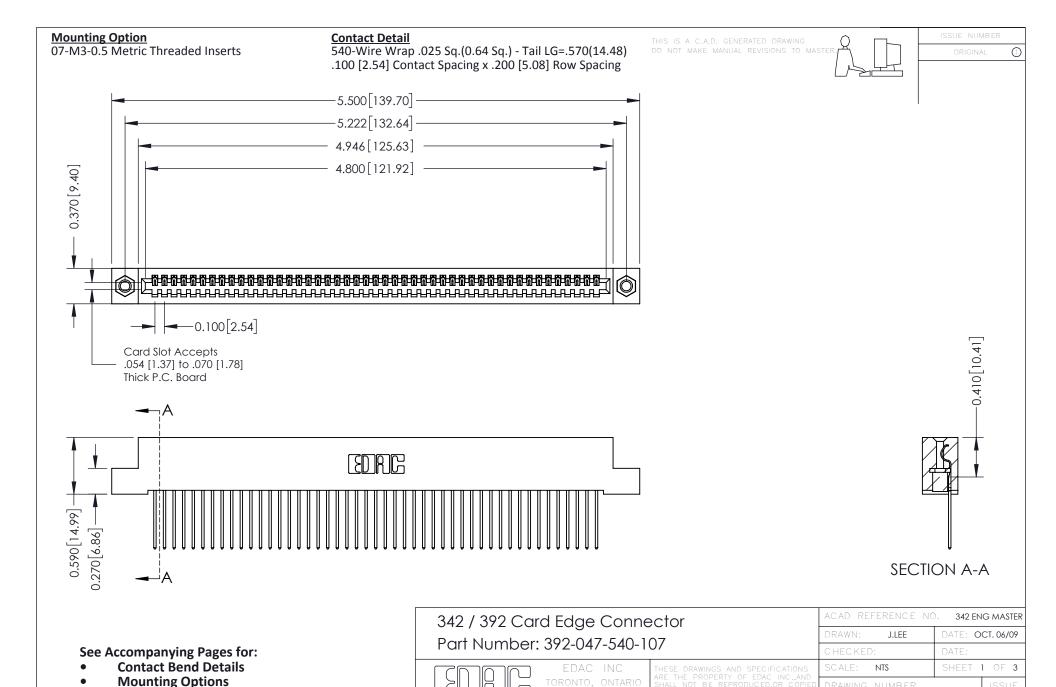

CANADA

YOUR CONNECTION TO QUALITY & SERVICE

342 Assembly

THIS IS A C.A.D. GENERATED DRAWING DO NOT MAKE MANUAL REVISIONS TO MASTER. ISSUE NUMBER

ORIGINAL

1

| 342 / 392 Series Card Edge Connector<br>Contact Bend Detail |                                                                                                                                                                                                  | ACAD REFERENCE NO. 342 ENG MASTER |             |                  |        |
|-------------------------------------------------------------|--------------------------------------------------------------------------------------------------------------------------------------------------------------------------------------------------|-----------------------------------|-------------|------------------|--------|
|                                                             |                                                                                                                                                                                                  | DRAWN:                            | J.LEE       | DATE: OCT. 06/09 |        |
|                                                             |                                                                                                                                                                                                  | CHECKED:                          |             | DATE:            |        |
| TORONTO, ONTARIO                                            | THESE DRAWINGS AND SPECIFICATIONS ARE THE PROPERTY OF EDAC INC. AND SHALL NOT BE REPRODUCED, OR COPIED OR USED AS THE BASIS FOR THE MANUFACTURE OR SALE OF APPARATUS WITHOUT WRITTEN PERMISSION. | SCALE:                            | NTS         | SHEET :          | 2 OF 3 |
|                                                             |                                                                                                                                                                                                  | DRAWING                           | NUMBER      |                  | ISSUE  |
| YOUR CONNECTION TO QUALITY & SERVICE                        |                                                                                                                                                                                                  | 3                                 | 42 Assembly |                  | 1      |

THIS IS A C.A.D. GENERATED DRAWING DO NOT MAKE MANUAL REVISIONS TO MASTER

ISSUE NUMBER

ORIGINAL

1

| 342 / 392 Card Edge Connector<br>Mounting Options |                                                                                                                                                                                               | ACAD REFERENCE NO. 342 ENG MASTER |                         |        |  |  |
|---------------------------------------------------|-----------------------------------------------------------------------------------------------------------------------------------------------------------------------------------------------|-----------------------------------|-------------------------|--------|--|--|
|                                                   |                                                                                                                                                                                               | DRAWN: J.LEE                      | DATE: <b>OCT. 06/09</b> |        |  |  |
|                                                   |                                                                                                                                                                                               | CHECKED:                          | DATE:                   |        |  |  |
| TORONTO, ONTARIO                                  | THESE DRAWINGS AND SPECIFICATIONS ARE THE PROPERTY OF EDAC INCAND SHALL NOT BE REPRODUCED,OR COPIED OR USED AS THE BASIS FOR THE MANUFACTURE OR SALE OF APPARATUS WITHOUT WRITTEN PERMISSION. | SCALE: NTS                        | SHEET :                 | 3 OF 3 |  |  |
|                                                   |                                                                                                                                                                                               | DRAWING NUMBER                    | •                       | ISSUE  |  |  |
| YOUR CONNECTION TO QUALITY & SERVICE              |                                                                                                                                                                                               | 342 Assembly                      |                         | 1      |  |  |