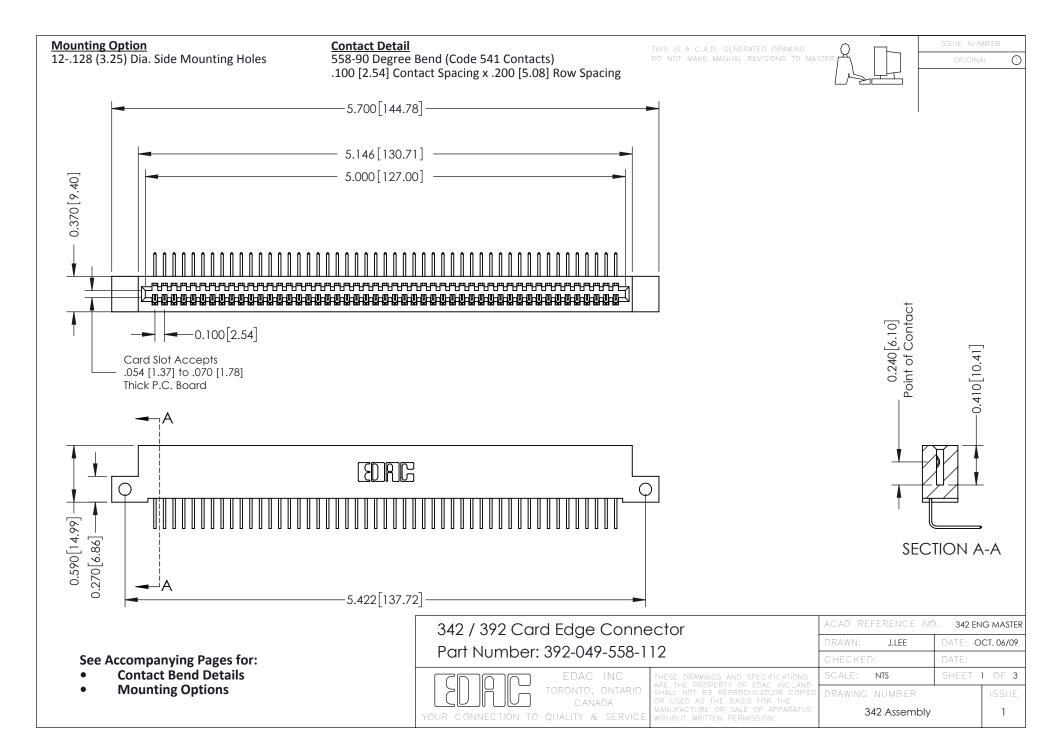

THIS IS A C.A.D. GENERATED DRAWING DO NOT MAKE MANUAL REVISIONS TO MASTER. ISSUE NUMBER

ORIGINAL

1



| 342 / 392 Series Card Edge Connector<br>Contact Bend Detail |                                                                                                                                                                                                  | ACAD REFERENCE NO. 342 ENG MASTER |             |                  |        |
|-------------------------------------------------------------|--------------------------------------------------------------------------------------------------------------------------------------------------------------------------------------------------|-----------------------------------|-------------|------------------|--------|
|