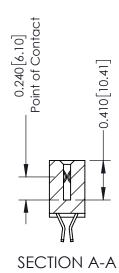

**Mounting Option** 

02-.128 (3.25) Wide Mounting Slots

**Contact Detail** 

555-Extender Board Bend (Code 500 Contacts) .100 [2.54] Contact Spacing x .200 [5.08] Row Spacing

342 ENG MASTER J.LEE DATE: OCT. 06/09 NTS SHEET 1 OF 3

342 Assembly

THIS IS A C.A.D. GENERATED DRAWING DO NOT MAKE MANUAL REVISIONS TO MASTER. ISSUE NUMBER

ORIGINAL

1

| 342 / 392 Series Card Edge Connector<br>Contact Bend Detail |                                                                                                                                     | ACAD REFERENCE NO. 342 ENG MASTER |             |          |          |
|-------------------------------------------------------------|-------------------------------------------------------------------------------------------------------------------------------------|-----------------------------------|-------------|----------|----------|
|                                                             |                                                                                                                                     | DRAWN:                            | J.LEE       | DATE: OC | T. 06/09 |
|                                                             |                                                                                                                                     | CHECKED                           | ):          | DATE:    |          |
| EDAC INC                                                    | ARE THE PROPERTY OF EDAC INC., AND SHALL NOT BE REPRODUCED, OR COPIED OR USED AS THE BASIS FOR THE MANUFACTURE OR SALE OF APPARATUS | SCALE:                            | NTS         | SHEET :  | 2 OF 3   |
| TORONTO, ONTARIO                                            |                                                                                                                                     | DRAWING                           | NUMBER      |          | ISSUE    |
| YOUR CONNECTION TO QUALITY & SERVICE                        |                                                                                                                                     | 3                                 | 42 Assembly |          | 1        |