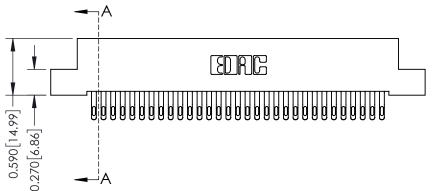

342 ENG MASTER J.LEE DATE: OCT. 06/09 NTS SHEET 1 OF 3

342 Assembly

THIS IS A C.A.D. GENERATED DRAWING DO NOT MAKE MANUAL REVISIONS TO MASTER. ISSUE NUMBER

ORIGINAL

1

| 342 / 392 Series Card Edge Connector<br>Contact Bend Detail |                                                                                                                                     | ACAD REFERENCE NO. 342 ENG MASTER |             |          |          |
|-------------------------------------------------------------|-------------------------------------------------------------------------------------------------------------------------------------|-----------------------------------|-------------|----------|----------|
|                                                             |                                                                                                                                     | DRAWN:                            | J.LEE       | DATE: OC | T. 06/09 |
|                                                             |                                                                                                                                     | CHECKED                           | ):          | DATE:    |          |
| EDAC INC                                                    | ARE THE PROPERTY OF EDAC INC., AND SHALL NOT BE REPRODUCED, OR COPIED OR USED AS THE BASIS FOR THE MANUFACTURE OR SALE OF APPARATUS | SCALE:                            | NTS         | SHEET :  | 2 OF 3   |
| TORONTO, ONTARIO                                            |                                                                                                                                     | DRAWING                           | NUMBER      |          | ISSUE    |
| YOUR CONNECTION TO QUALITY & SERVICE                        |                                                                                                                                     | 3                                 | 42 Assembly |          | 1        |