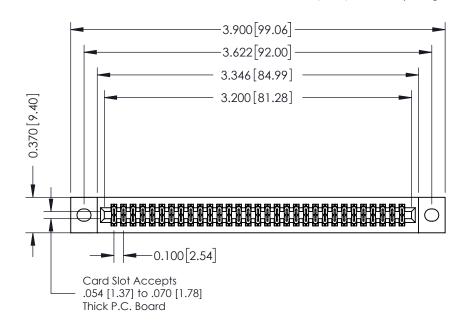

## **See Accompanying Pages for:**

- **Contact Bend Details**
- **Mounting Options**

| 342 / 392 Card Edge Connector |
|-------------------------------|
| Part Number: 392-062-555-202  |

YOUR CONNECTION TO QUALITY & SERVICE

342 ENG MASTER J.LEE DATE: OCT. 06/09 NTS SHEET 1 OF 3

342 Assembly

THIS IS A C.A.D. GENERATED DRAWING DO NOT MAKE MANUAL REVISIONS TO MASTER. ISSUE NUMBER

ORIGINAL

1

| 342 / 392 Series Card Edge Connector<br>Contact Bend Detail |                                                                                                                                     | ACAD REFERENCE NO. 342 ENG MASTER |             |          |          |
|-------------------------------------------------------------|-------------------------------------------------------------------------------------------------------------------------------------|-----------------------------------|-------------|----------|----------|
|                                                             |                                                                                                                                     | DRAWN:                            | J.LEE       | DATE: OC | T. 06/09 |
|                                                             |                                                                                                                                     | CHECKED                           | ):          | DATE:    |          |
| EDAC INC                                                    | ARE THE PROPERTY OF EDAC INC., AND SHALL NOT BE REPRODUCED, OR COPIED OR USED AS THE BASIS FOR THE MANUFACTURE OR SALE OF APPARATUS | SCALE:                            | NTS         | SHEET :  | 2 OF 3   |
| TORONTO, ONTARIO                                            |                                                                                                                                     | DRAWING                           | NUMBER      |          | ISSUE    |
| YOUR CONNECTION TO QUALITY & SERVICE                        |                                                                                                                                     | 3                                 | 42 Assembly |          | 1        |