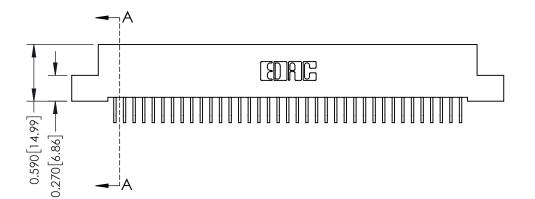

## **See Accompanying Pages for:**

- **Contact Bend Details**
- **Mounting Options**

342 / 392 Card Edge Connector Part Number: 392-074-559-204

YOUR CONNECTION TO QUALITY & SERVICE

342 ENG MASTER J.LEE DATE: OCT. 06/09 SHEET 1 OF 3