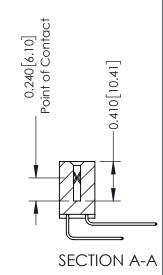

**Mounting Option** 

04-.156 (3.96) Dia. Mounting Holes

**Contact Detail** 

559-90 Degree Bend (Code 541 Contacts) .100 [2.54] Contact Spacing x .200 [5.08] Row Spacing