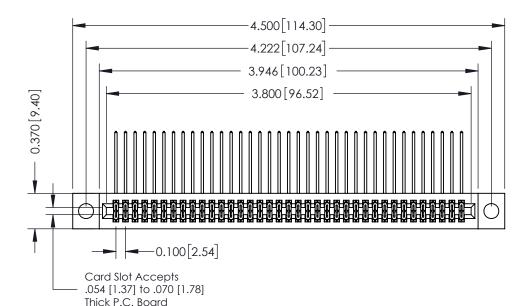

## **See Accompanying Pages for:**

- **Contact Bend Details**
- **Mounting Options**

342 / 392 Card Edge Connector Part Number: 392-074-559-204

YOUR CONNECTION TO QUALITY & SERVICE

342 ENG MASTER J.LEE DATE: OCT. 06/09 SHEET 1 OF 3