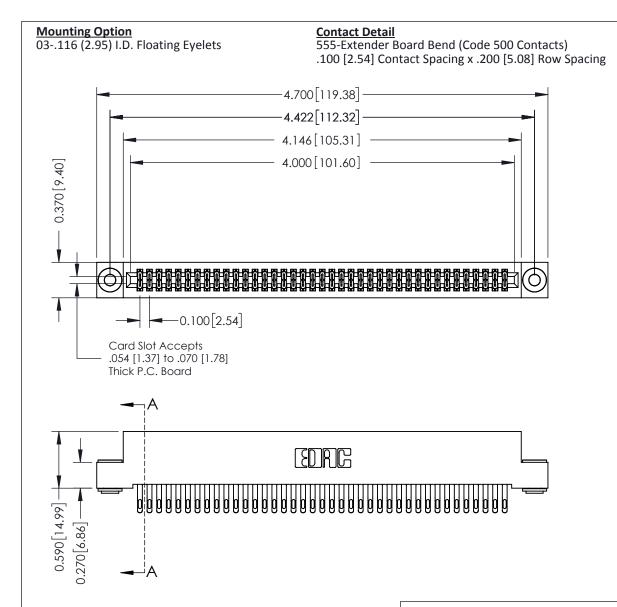

THIS IS A C.A.D. GENERATED DRAWING DO NOT MAKE MANUAL REVISIONS TO MASTER

ISSUE NUMBER

ORIGINAL

1

| 342 / 392 Card Edge Connector<br>Mounting Options |                                                                                                                                   | ACAD REFERENCE NO. 342 ENG MASTER |                         |        |  |  |
|---------------------------------------------------|-----------------------------------------------------------------------------------------------------------------------------------|-----------------------------------|-------------------------|--------|--|--|
|                                                   |                                                                                                                                   | DRAWN: J.LEE                      | DATE: <b>OCT. 06/09</b> |        |  |  |
|                                                   |                                                                                                                                   | CHECKED:                          | DATE:                   |        |  |  |
| EDAC INC                                          | ARE THE PROPERTY OF EDAC INC.,AND SHALL NOT BE REPRODUCED,OR COPIED OR USED AS THE BASIS FOR THE MANUFACTURE OR SALE OF APPARATUS | SCALE: NTS                        | SHEET :                 | 3 OF 3 |  |  |
| TORONTO, ONTARIO                                  |                                                                                                                                   | DRAWING NUMBER                    | •                       | ISSUE  |  |  |
| YOUR CONNECTION TO QUALITY & SERVICE              |                                                                                                                                   | 342 Assembly                      |                         | 1      |  |  |