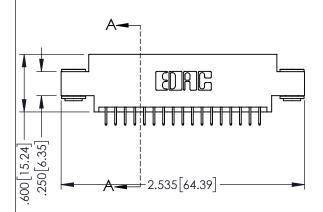

| 345/395 SERIES CARD EDGE CONNECTOR PART NUMBER: 395-034-525-803 |
|-----------------------------------------------------------------|
| .,                                                              |

<u>Contact Dimensions:</u>
525-P.C. Tail .018 Sq.(0.46 Sq.) - Tail LG=.150(3.81)
.100 (2.54) Contact Spacing x .200 (5.08) Row Spacing

1

- INSULATOR MATERIAL: THERMOPLASTIC PBT BLACK, UL 94V-0
- CONTACT MATERIAL; COPPER TIN ALLOY CONTACT PLATING: GOLD ON THE MATING AREA, TIN PLATING ON THE CONTACT TAILS, NICKEL UNDERPLATE