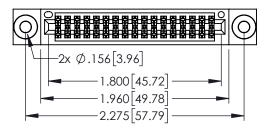

| 345/395 SERIES CARD EDGE CONNECTOR PART NUMBER: 395-034-525-803 |
|-----------------------------------------------------------------|
| .,                                                              |

<u>Contact Dimensions:</u>
525-P.C. Tail .018 Sq.(0.46 Sq.) - Tail LG=.150(3.81)
.100 (2.54) Contact Spacing x .200 (5.08) Row Spacing

1

- INSULATOR MATERIAL: THERMOPLASTIC PBT BLACK, UL 94V-0
- CONTACT MATERIAL; COPPER TIN ALLOY CONTACT PLATING: GOLD ON THE MATING AREA, TIN PLATING ON THE CONTACT TAILS, NICKEL UNDERPLATE