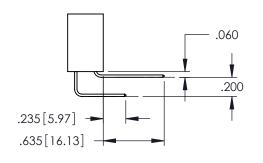

..330[8.38] CARD SLOT .160[4.06] POINT OF CONTACT **SECTION A-A** 

.107 [2.72] .082 [2.08] .157 [4] .232 [5.89] .125(3.18) to .210(5.33) .125(3.18) to .210(5.33) Outside Tails Outside Tails .045(1.14) to .060(1.52) .045(1.14) to .060(1.52) Between Tails Between Tails **Contact Code 555 Contact Code 556** 

**Contact Code 558** 