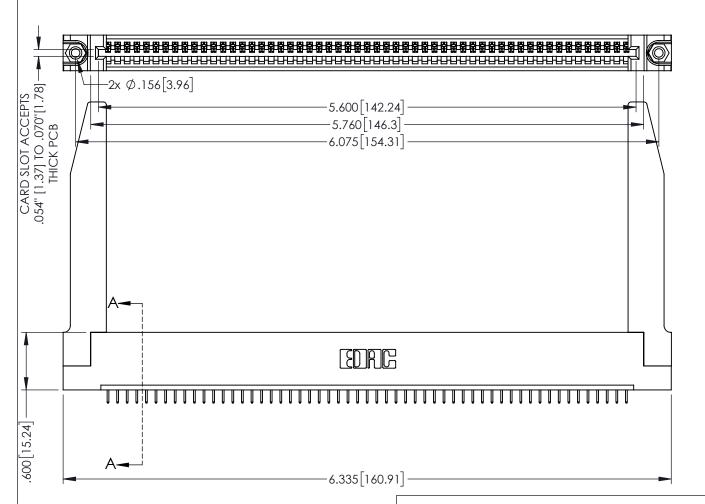

345/395 SERIES CARD EDGE CONNECTOR PART NUMBER: 395-055-525-178

EDAC INC TORONTO, ONTARIC CANADA

CANADA OR USED AS THE BASIS FOR MANUFACTURE OR SALE OF AFT YOUR CONNECTION TO QUALITY & SERVICE WITHOUT WRITTEN PERMISSION.

| ACAD REFERENCE NO. 345-ENG-MASTER    |         |           |  |
|--------------------------------------|---------|-----------|--|
| PRAWN: R.STA.MONICA DATE:MAY.16/2017 |         | 7.16/2017 |  |
| CHECKED:                             | DATE:   |           |  |
| SCALE: 1:1                           | SHEET 1 | OF 2      |  |
| DRAWING NUMBER                       |         | ISSUE     |  |
| 345-ENG-MASTER                       | 1       |           |  |