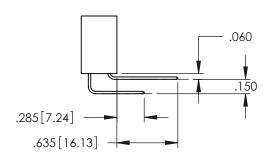

<u>Contact Dimensions:</u>
525-P.C. Tail .018 Sq.(0.46 Sq.) - Tail LG=.150(3.81)
.100 (2.54) Contact Spacing x .200 (5.08) Row Spacing

THIS IS A C.A.D. GENERATED DRAWING DO NOT MAKE MANUAL REVISIONS TO MASTE

.107 [2.72] .082 [2.08] .157 [4] .232 [5.89] .125(3.18) to .210(5.33) .125(3.18) to .210(5.33) Outside Tails Outside Tails .045(1.14) to .060(1.52) .045(1.14) to .060(1.52) Between Tails Between Tails **Contact Code 555 Contact Code 556** 