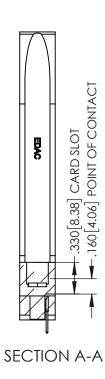

345/395 SERIES CARD EDGE CONNECTOR PART NUMBER: 395-055-525-178

EDAC INC TORONTO, ONTARIC CANADA

CANADA OR USED AS THE BASIS FOR MANUFACTURE OR SALE OF AFT YOUR CONNECTION TO QUALITY & SERVICE WITHOUT WRITTEN PERMISSION.

| ACAD REFERENCE NO. 345-ENG-MASTER    |         |           |  |
|--------------------------------------|---------|-----------|--|
| PRAWN: R.STA.MONICA DATE:MAY.16/2017 |         | 7.16/2017 |  |
| CHECKED:                             | DATE:   |           |  |
| SCALE: 1:1                           | SHEET 1 | OF 2      |  |
| DRAWING NUMBER                       |         | ISSUE     |  |
| 345-ENG-MASTER                       | 1       |           |  |