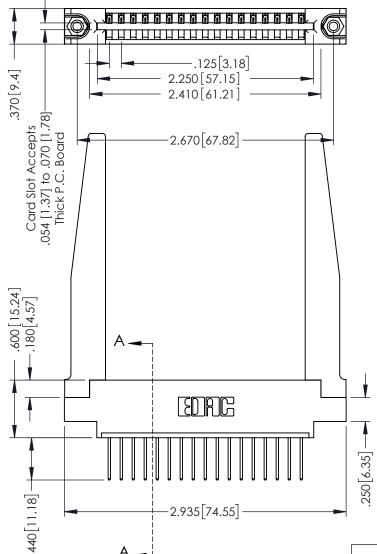

THIS IS A C.A.D. GENERATED DRAWING DO NOT MAKE MANUAL REVISIONS TO MASTER.

ISSUE NUMBER

ORIGINAL

1

346/396 SERIES CARD EDGE CONNECTOR PART NUMBER: 396-017-522-678

YOUR CONNECTION TO QUALITY & SERVICE

**EDAC INC** TORONTO, ONTARIO CANADA

346-ENG-MASTER

INSULATOR MATERIAL: THERMOPLASTIC POLYESTER, UL 94V-0 CONTACT MATERIAL; COPPER, NICKEL, TIN ALLOY CA-725 CONTACT PLATING: GOLD ON THE MATING AREA, TIN-LEAD ON THE CONTACT TAILS, NICKEL UNDERPLATE

## 346/396 SERIES CARD EDGE CONNECTOR CONTACT CODE 555,556,558,559,560 DIMENSIONS

YOUR CONNECTION TO QUALITY & SERVICE

**EDAC INC** TORONTO, ONTARIO CANADA

THESE DRAWINGS AND SPECIFICATIONS ARE THE PROPERTY OF EDAC INC.,AND SHALL NOT BE REPRODUCED, OR COPIED OR USED AS THE BASIS FOR THE MANUFACTURE OR SALE OF APPARATUS WITHOUT WRITTEN PERMISSION.