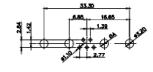

THIS IS A C.A.D. GENERATED DRAWING DO NOT MAKE MANUAL REVISIONS TO MASTER.

| , |
|---|

ISSUE NUMBER

(1)

THIS SERIES FULLY CONFORMS TO THE EUROPEAN UNION DIRECTIVES 2011/65/EU FOR RoHS COMPLIANCY.

|                                        | SW REFERENCE NO.: 627 COMBO ASSEMBLY                                                                                                                                                                           |                         |                  |       |
|----------------------------------------|----------------------------------------------------------------------------------------------------------------------------------------------------------------------------------------------------------------|-------------------------|------------------|-------|
| COMBINATION D-SUB                      |                                                                                                                                                                                                                | DRAWN: C.B              | DATE: JAN. 01/20 | 19    |
|                                        |                                                                                                                                                                                                                | CHECKED:                | DATE:            |       |
| EDAC INC<br>TORONTO, ONTARIO<br>CANADA | THESE DRAWINGS AND SPECIFICATIONS<br>ARE THE PROPERTY OF EDAC INC.,AND<br>SHALL NOT BE REPRODUCED,OR COPIED<br>OR USED AS THE BASIS FOR THE<br>MANUFACTURE OR SALE OF APPARATUS<br>WITHOUT WRITTEN PERMISSION. | SCALE: (IN C.A.D. 1:1)  | SHEET 1 OF       | 4     |
|                                        |                                                                                                                                                                                                                | DRAWING NUMBER: 627-8W8 | -622-2NA         | ISSUE |
| YOUR CONNECTION TO QUALITY & SERVICE   |                                                                                                                                                                                                                | PART NUMBER: 627-8W8    | -622-2NA         | 1     |