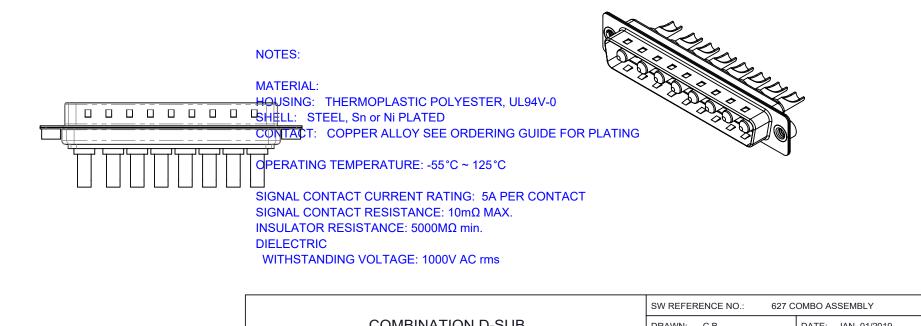

THIS IS A C.A.D. GENERATED DRAWING DO NOT MAKE MANUAL REVISIONS TO MASTER.

| , |
|---|

ISSUE NUMBER

(1)

THIS SERIES FULLY CONFORMS TO THE EUROPEAN UNION DIRECTIVES 2011/65/EU FOR RoHS COMPLIANCY.

|                                        | SW REFERENCE NO.: 627 COMBO ASSEMBLY                                                                                                                                                                           |                         |                  |       |
|----------------------------------------|----------------------------------------------------------------------------------------------------------------------------------------------------------------------------------------------------------------|-------------------------|------------------|-------|
| COMBINATION D-SUB                      |                                                                                                                                                                                                                | DRAWN: C.B              | DATE: JAN. 01/20 | 19    |
|                                        |                                                                                                                                                                                                                | CHECKED:                | DATE:            |       |
| EDAC INC<br>TORONTO, ONTARIO<br>CANADA | THESE DRAWINGS AND SPECIFICATIONS<br>ARE THE PROPERTY OF EDAC INC.,AND<br>SHALL NOT BE REPRODUCED,OR COPIED<br>OR USED AS THE BASIS FOR THE<br>MANUFACTURE OR SALE OF APPARATUS<br>WITHOUT WRITTEN PERMISSION. | SCALE: (IN C.A.D. 1:1)  | SHEET 1 OF       | 4     |
|                                        |                                                                                                                                                                                                                | DRAWING NUMBER: 627-8W8 | -622-2NA         | ISSUE |
| YOUR CONNECTION TO QUALITY & SERVICE   |                                                                                                                                                                                                                | PART NUMBER: 627-8W8    | -622-2NA         | 1     |