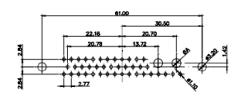

THIS IS A C.A.D. GENERATED DRAWING TOLERANCE UNLESS OTHERWISE SPECIFIED DO NOT MAKE MANUAL REVISIONS TO MASTER. .X ±0.25 .XX ±0.13 .XXX ±0.05

3W3 / 3WK3

5W1 Male/Female

7W2 Male/Female

 $\overline{(1)}$ 

21W4 Male/Female

27W2 Male/Female

21W1 Male/Female

| COMBINATION D-SUB                                                              |                                                                                                                                                                                                                | SW REFERENCE NO.: 627 COMBO ASSEMBLY |                  |       |  |
|--------------------------------------------------------------------------------|----------------------------------------------------------------------------------------------------------------------------------------------------------------------------------------------------------------|--------------------------------------|------------------|-------|--|
|                                                                                |                                                                                                                                                                                                                | DRAWN: C.B                           | DATE: JAN. 01/20 | 19    |  |
|                                                                                |                                                                                                                                                                                                                | CHECKED:                             | DATE:            |       |  |
| EDAG INC<br>TORONTO, ONTARIO<br>CANADA<br>YOUR CONNECTION TO QUALITY & SERVICE | THESE DRAWINGS AND SPECIFICATIONS<br>ARE THE PROPERTY OF EDAC INC.,AND<br>SHALL NOT BE REPRODUCED,OR COPIED<br>OR USED AS THE BASIS FOR THE<br>MANUFACTURE OR SALE OF APPARATUS<br>WITHOUT WRITTEN PERMISSION. | SCALE: N.T.S                         | SHEET 3 OF       | 4     |  |
|                                                                                |                                                                                                                                                                                                                | DRAWING NUMBER: 627-8W8              | -622-2NA         | ISSUE |  |
|                                                                                |                                                                                                                                                                                                                | PART NUMBER: 627-8W8                 | -622-2NA         | 1     |  |