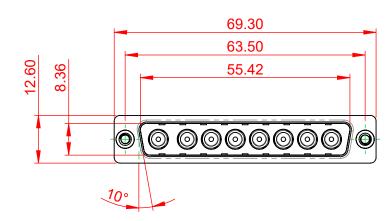

THIS IS A C.A.D. GENERATED DRAWING DO NOT MAKE MANUAL REVISIONS TO MASTER.

| , |
|---|

ISSUE NUMBER

(1)

THIS SERIES FULLY CONFORMS TO THE EUROPEAN UNION DIRECTIVES 2011/65/EU FOR RoHS COMPLIANCY.

|                                        | SW REFERENCE NO.: 627 COMBO ASSEMBLY                                                                                                                                                                           |                         |                  |       |
|----------------------------------------|----------------------------------------------------------------------------------------------------------------------------------------------------------------------------------------------------------------|-------------------------|------------------|-------|
| COMBINATION D-SUB                      |                                                                                                                                                                                                                | DRAWN: C.B              | DATE: JAN. 01/20 | 19    |
|                                        |                                                                                                                                                                                                                | CHECKED:                | DATE:            |       |
| EDAC INC<br>TORONTO, ONTARIO<br>CANADA | THESE DRAWINGS AND SPECIFICATIONS<br>ARE THE PROPERTY OF EDAC INC.,AND<br>SHALL NOT BE REPRODUCED,OR COPIED<br>OR USED AS THE BASIS FOR THE<br>MANUFACTURE OR SALE OF APPARATUS<br>WITHOUT WRITTEN PERMISSION. | SCALE: (IN C.A.D. 1:1)  | SHEET 1 OF       | 4     |
|                                        |                                                                                                                                                                                                                | DRAWING NUMBER: 627-8W8 | -622-2NA         | ISSUE |
| YOUR CONNECTION TO QUALITY & SERVICE   |                                                                                                                                                                                                                | PART NUMBER: 627-8W8    | -622-2NA         | 1     |

THIS IS A C.A.D. GENERATED DRAWING TOLERANCE UNLESS OTHERWISE SPECIFIED DO NOT MAKE MANUAL REVISIONS TO MASTER. .X ±0.25 .XX ±0.13 .XXX ±0.05

3W3 / 3WK3

5W1 Male/Female

7W2 Male/Female

 $\overline{(1)}$ 

21W4 Male/Female