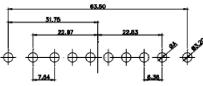

22.83

5W5 Female 47.00

THIS IS A C.A.D. GENERATED DRAWING TOLERANCE UNLESS OTHERWISE SPECIFIED DO NOT MAKE MANUAL REVISIONS TO MASTER. .X ±0.25

25W3 Male

36W4 Female

13W3 Male

36W4 Male

13W6 Male

43W2 Male

17W5 Female

.XX

±0.13 .XXX ±0.05

9W4 Female

13W3 Female

43W2 Female

47W1 Female

17W5 Male

COMPLIANT

2.77

|                                                                                                   |                                                                                |                                                                                                                                                                                                                | SW REFERENCE NO.: 627 COMBO ASSEMBLY |            |       |
|---------------------------------------------------------------------------------------------------|--------------------------------------------------------------------------------|----------------------------------------------------------------------------------------------------------------------------------------------------------------------------------------------------------------|--------------------------------------|------------|-------|
|                                                                                                   | COMBINATION                                                                    | DRAWN: C.B                                                                                                                                                                                                     | DATE: JAN. 01/20                     | 19         |       |
|                                                                                                   |                                                                                |                                                                                                                                                                                                                | CHECKED:                             | DATE:      |       |
| THIS SERIES FULLY CONFORMS TO<br>THE EUROPEAN UNION DIRECTIVES<br>2011/65/EU FOR RoHS COMPLIANCY. | EDAC INC<br>TORONTO, ONTARIO<br>CANADA<br>YOUR CONNECTION TO QUALITY & SERVICE | THESE DRAWINGS AND SPECIFICATIONS<br>ARE THE PROPERTY OF EDAC INC.,AND<br>SHALL NOT BE REPRODUCED,OR COPIED<br>OR USED AS THE BASIS FOR THE<br>MANUFACTURE OR SALE OF APPARATUS<br>WITHOUT WRITTEN PERMISSION. | SCALE: N.T.S                         | SHEET 4 OF | 4     |
|                                                                                                   |                                                                                |                                                                                                                                                                                                                | DRAWING NUMBER: 627-8W8-622-2NA      |            | ISSUE |
|                                                                                                   |                                                                                |                                                                                                                                                                                                                | PART NUMBER: 627-8W8                 | -622-2NA   | 1     |