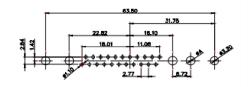

5W5 Male

8W8 Male

8W8 Female

63.5i

11W1 Male/Female

17W2 Male/Female

THIS SERIES FULLY CONFORMS TO THE EUROPEAN UNION DIRECTIVES 2011/65/EU FOR RoHS COMPLIANCY. COMPLIANT

31.76

22.83

5W5 Female 47.00

THIS IS A C.A.D. GENERATED DRAWING TOLERANCE UNLESS OTHERWISE SPECIFIED DO NOT MAKE MANUAL REVISIONS TO MASTER. .X ±0.25

25W3 Male

36W4 Female

13W3 Male

36W4 Male

13W6 Male