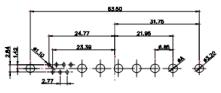

5W5 Male

8W8 Male

8W8 Female

63.5i

11W1 Male/Female

17W2 Male/Female

THIS SERIES FULLY CONFORMS TO THE EUROPEAN UNION DIRECTIVES 2011/65/EU FOR RoHS COMPLIANCY. COMPLIANT

31.76

22.83

5W5 Female 47.00

THIS IS A C.A.D. GENERATED DRAWING TOLERANCE UNLESS OTHERWISE SPECIFIED DO NOT MAKE MANUAL REVISIONS TO MASTER. .X ±0.25

25W3 Male

36W4 Female

13W3 Male

36W4 Male

13W6 Male