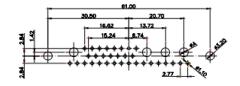

5W5 Male

8W8 Male

8W8 Female

63.5i

11W1 Male/Female

17W2 Male/Female

THIS SERIES FULLY CONFORMS TO THE EUROPEAN UNION DIRECTIVES 2011/65/EU FOR RoHS COMPLIANCY. COMPLIANT

31.76

22.83

5W5 Female 47.00

THIS IS A C.A.D. GENERATED DRAWING TOLERANCE UNLESS OTHERWISE SPECIFIED DO NOT MAKE MANUAL REVISIONS TO MASTER. .X ±0.25

25W3 Male

36W4 Female

13W3 Male

36W4 Male

13W6 Male