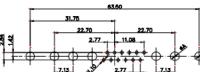

5W5 Male

8W8 Male

8W8 Female

63.5i

11W1 Male/Female

17W2 Male/Female

THIS SERIES FULLY CONFORMS TO THE EUROPEAN UNION DIRECTIVES 2011/65/EU FOR RoHS COMPLIANCY. COMPLIANT

31.76

22.83

5W5 Female 47.00

THIS IS A C.A.D. GENERATED DRAWING TOLERANCE UNLESS OTHERWISE SPECIFIED DO NOT MAKE MANUAL REVISIONS TO MASTER. .X ±0.25

25W3 Male

36W4 Female

13W3 Male

36W4 Male

13W6 Male