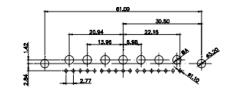

22.83

5W5 Female 47.00

THIS IS A C.A.D. GENERATED DRAWING TOLERANCE UNLESS OTHERWISE SPECIFIED DO NOT MAKE MANUAL REVISIONS TO MASTER. .X ±0.25

25W3 Male

36W4 Female

13W3 Male

36W4 Male

13W6 Male

43W2 Male

17W5 Female

.XX

±0.13 .XXX ±0.05

9W4 Female

13W3 Female

43W2 Female

47W1 Female

17W5 Male

COMPLIANT

2.77

|                                                                                                   |                                                                                |                                                                                                                                                                                                                | SW REFERENCE NO.: 627 COMBO ASSEMBLY |            |       |
|---------------------------------------------------------------------------------------------------|--------------------------------------------------------------------------------|----------------------------------------------------------------------------------------------------------------------------------------------------------------------------------------------------------------|--------------------------------------|------------|-------|
|                                                                                                   | COMBINATION                                                                    | DRAWN: C.B                                                                                                                                                                                                     | DATE: JAN. 01/20                     | 19         |       |
|                                                                                                   |                                                                                |                                                                                                                                                                                                                | CHECKED:                             | DATE:      |       |
| THIS SERIES FULLY CONFORMS TO<br>THE EUROPEAN UNION DIRECTIVES<br>2011/65/EU FOR RoHS COMPLIANCY. | EDAC INC<br>TORONTO, ONTARIO<br>CANADA<br>YOUR CONNECTION TO QUALITY & SERVICE | THESE DRAWINGS AND SPECIFICATIONS<br>ARE THE PROPERTY OF EDAC INC.,AND<br>SHALL NOT BE REPRODUCED,OR COPIED<br>OR USED AS THE BASIS FOR THE<br>MANUFACTURE OR SALE OF APPARATUS<br>WITHOUT WRITTEN PERMISSION. | SCALE: N.T.S                         | SHEET 4 OF | 4     |
|                                                                                                   |                                                                                |                                                                                                                                                                                                                | DRAWING NUMBER: 627-8W8-622-2NA      |            | ISSUE |
|                                                                                                   |                                                                                |                                                                                                                                                                                                                | PART NUMBER: 627-8W8                 | -622-2NA   | 1     |