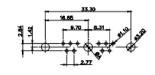

22.83

5W5 Female 47.00

THIS IS A C.A.D. GENERATED DRAWING TOLERANCE UNLESS OTHERWISE SPECIFIED DO NOT MAKE MANUAL REVISIONS TO MASTER. .X ±0.25

25W3 Male

36W4 Female

13W3 Male

36W4 Male

13W6 Male

43W2 Male

17W5 Female

.XX

±0.13 .XXX ±0.05

9W4 Female

13W3 Female

43W2 Female

47W1 Female

17W5 Male

COMPLIANT

2.77

|                                                                                                   |                                                                                |                                                                                                                                                                                                                | SW REFERENCE NO.: 627 COMBO ASSEMBLY |            |       |
|---------------------------------------------------------------------------------------------------|--------------------------------------------------------------------------------|----------------------------------------------------------------------------------------------------------------------------------------------------------------------------------------------------------------|--------------------------------------|------------|-------|
|                                                                                                   | COMBINATION                                                                    | DRAWN: C.B                                                                                                                                                                                                     | DATE: JAN. 01/20                     | 19         |       |
|                                                                                                   |                                                                                |                                                                                                                                                                                                                | CHECKED:                             | DATE:      |       |
| THIS SERIES FULLY CONFORMS TO<br>THE EUROPEAN UNION DIRECTIVES<br>2011/65/EU FOR RoHS COMPLIANCY. | EDAC INC<br>TORONTO, ONTARIO<br>CANADA<br>YOUR CONNECTION TO QUALITY & SERVICE | THESE DRAWINGS AND SPECIFICATIONS<br>ARE THE PROPERTY OF EDAC INC.,AND<br>SHALL NOT BE REPRODUCED,OR COPIED<br>OR USED AS THE BASIS FOR THE<br>MANUFACTURE OR SALE OF APPARATUS<br>WITHOUT WRITTEN PERMISSION. | SCALE: N.T.S                         | SHEET 4 OF | 4     |
|                                                                                                   |                                                                                |                                                                                                                                                                                                                | DRAWING NUMBER: 627-8W8-622-2NA      |            | ISSUE |
|                                                                                                   |                                                                                |                                                                                                                                                                                                                | PART NUMBER: 627-8W8                 | -622-2NA   | 1     |