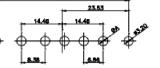

THIS IS A C.A.D. GENERATED DRAWING TOLERANCE UNLESS OTHERWISE SPECIFIED DO NOT MAKE MANUAL REVISIONS TO MASTER. .X ±0.25 .XX ±0.13 .XXX ±0.05

3W3 / 3WK3

5W1 Male/Female

7W2 Male/Female

 $\overline{(1)}$ 

21W4 Male/Female

27W2 Male/Female

21W1 Male/Female

| COMBINATION D-SUB                                                              |                                                                                                                                                                                                                | SW REFERENCE NO.: 627 COMBO ASSEMBLY |                  |       |  |
|--------------------------------------------------------------------------------|----------------------------------------------------------------------------------------------------------------------------------------------------------------------------------------------------------------|--------------------------------------|------------------|-------|--|
|                                                                                |                                                                                                                                                                                                                | DRAWN: C.B                           | DATE: JAN. 01/20 | 19    |  |
|                                                                                |                                                                                                                                                                                                                | CHECKED:                             | DATE:            |       |  |
| EDAG INC<br>TORONTO, ONTARIO<br>CANADA<br>YOUR CONNECTION TO QUALITY & SERVICE | THESE DRAWINGS AND SPECIFICATIONS<br>ARE THE PROPERTY OF EDAC INC.,AND<br>SHALL NOT BE REPRODUCED,OR COPIED<br>OR USED AS THE BASIS FOR THE<br>MANUFACTURE OR SALE OF APPARATUS<br>WITHOUT WRITTEN PERMISSION. | SCALE: N.T.S                         | SHEET 3 OF       | 4     |  |
|                                                                                |                                                                                                                                                                                                                | DRAWING NUMBER: 627-8W8              | -622-2NA         | ISSUE |  |
|                                                                                |                                                                                                                                                                                                                | PART NUMBER: 627-8W8                 | -622-2NA         | 1     |  |