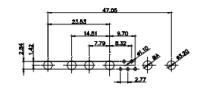

5W5 Male

8W8 Male

8W8 Female

63.5i

11W1 Male/Female

17W2 Male/Female

THIS SERIES FULLY CONFORMS TO THE EUROPEAN UNION DIRECTIVES 2011/65/EU FOR RoHS COMPLIANCY. COMPLIANT

31.76

22.83

5W5 Female 47.00

THIS IS A C.A.D. GENERATED DRAWING TOLERANCE UNLESS OTHERWISE SPECIFIED DO NOT MAKE MANUAL REVISIONS TO MASTER. .X ±0.25

25W3 Male

36W4 Female

13W3 Male

36W4 Male

13W6 Male