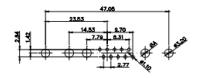

5W5 Male

8W8 Male

8W8 Female

63.5i

11W1 Male/Female

17W2 Male/Female

THIS SERIES FULLY CONFORMS TO THE EUROPEAN UNION DIRECTIVES 2011/65/EU FOR RoHS COMPLIANCY. COMPLIANT

31.76

22.83

5W5 Female 47.00

THIS IS A C.A.D. GENERATED DRAWING TOLERANCE UNLESS OTHERWISE SPECIFIED DO NOT MAKE MANUAL REVISIONS TO MASTER. .X ±0.25

25W3 Male

36W4 Female

13W3 Male

36W4 Male

13W6 Male