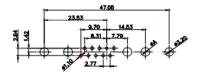

22.83

5W5 Female 47.00

THIS IS A C.A.D. GENERATED DRAWING TOLERANCE UNLESS OTHERWISE SPECIFIED DO NOT MAKE MANUAL REVISIONS TO MASTER. .X ±0.25

25W3 Male

36W4 Female

13W3 Male

36W4 Male

13W6 Male

43W2 Male

17W5 Female

.XX

±0.13 .XXX ±0.05

9W4 Female

13W3 Female

43W2 Female

47W1 Female