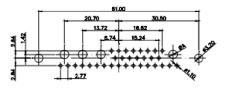

5W5 Male

8W8 Male

8W8 Female

63.5i

11W1 Male/Female

17W2 Male/Female

THIS SERIES FULLY CONFORMS TO THE EUROPEAN UNION DIRECTIVES 2011/65/EU FOR RoHS COMPLIANCY. COMPLIANT

31.76

22.83

5W5 Female 47.00

THIS IS A C.A.D. GENERATED DRAWING TOLERANCE UNLESS OTHERWISE SPECIFIED DO NOT MAKE MANUAL REVISIONS TO MASTER. .X ±0.25

25W3 Male

36W4 Female

13W3 Male

36W4 Male

13W6 Male