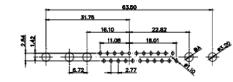

43W2 Male

17W5 Female

.XX

±0.13 .XXX ±0.05

9W4 Female

13W3 Female

43W2 Female

47W1 Female

17W5 Male

COMPLIANT

2.77

|                                                                                                   |                                                                                |                                                                                                                                                                                                                | SW REFERENCE NO.: 627 COMBO ASSEMBLY |            |       |
|---------------------------------------------------------------------------------------------------|--------------------------------------------------------------------------------|----------------------------------------------------------------------------------------------------------------------------------------------------------------------------------------------------------------|--------------------------------------|------------|-------|
|                                                                                                   | COMBINATION                                                                    | DRAWN: C.B                                                                                                                                                                                                     | DATE: JAN. 01/20                     | 19         |       |
|                                                                                                   |                                                                                |                                                                                                                                                                                                                | CHECKED:                             | DATE:      |       |
| THIS SERIES FULLY CONFORMS TO<br>THE EUROPEAN UNION DIRECTIVES<br>2011/65/EU FOR RoHS COMPLIANCY. | EDAC INC<br>TORONTO, ONTARIO<br>CANADA<br>YOUR CONNECTION TO QUALITY & SERVICE | THESE DRAWINGS AND SPECIFICATIONS<br>ARE THE PROPERTY OF EDAC INC.,AND<br>SHALL NOT BE REPRODUCED,OR COPIED<br>OR USED AS THE BASIS FOR THE<br>MANUFACTURE OR SALE OF APPARATUS<br>WITHOUT WRITTEN PERMISSION. | SCALE: N.T.S                         | SHEET 4 OF | 4     |
|                                                                                                   |                                                                                |                                                                                                                                                                                                                | DRAWING NUMBER: 627-8W8-622-2NA      |            | ISSUE |
|                                                                                                   |                                                                                |                                                                                                                                                                                                                | PART NUMBER: 627-8W8                 | -622-2NA   | 1     |