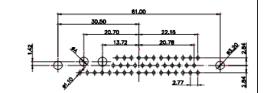

22.83

5W5 Female 47.00

THIS IS A C.A.D. GENERATED DRAWING TOLERANCE UNLESS OTHERWISE SPECIFIED DO NOT MAKE MANUAL REVISIONS TO MASTER. .X ±0.25

25W3 Male

36W4 Female

13W3 Male

36W4 Male

13W6 Male

43W2 Male

17W5 Female

.XX

±0.13 .XXX ±0.05

9W4 Female

13W3 Female

43W2 Female

47W1 Female