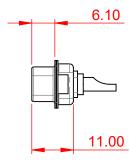

THIS IS A C.A.D. GENERATED DRAWING DO NOT MAKE MANUAL REVISIONS TO MASTER.

| , |
|---|

ISSUE NUMBER

(1)

THIS SERIES FULLY CONFORMS TO THE EUROPEAN UNION DIRECTIVES 2011/65/EU FOR RoHS COMPLIANCY.

|                                        | SW REFERENCE NO.: 627 COMBO ASSEMBLY                                                                                                                                                                           |                         |                  |       |
|----------------------------------------|----------------------------------------------------------------------------------------------------------------------------------------------------------------------------------------------------------------|-------------------------|------------------|-------|
| COMBINATION D-SUB                      |                                                                                                                                                                                                                | DRAWN: C.B              | DATE: JAN. 01/20 | 19    |
|                                        |                                                                                                                                                                                                                | CHECKED:                | DATE:            |       |
| EDAC INC<br>TORONTO, ONTARIO<br>CANADA | THESE DRAWINGS AND SPECIFICATIONS<br>ARE THE PROPERTY OF EDAC INC.,AND<br>SHALL NOT BE REPRODUCED,OR COPIED<br>OR USED AS THE BASIS FOR THE<br>MANUFACTURE OR SALE OF APPARATUS<br>WITHOUT WRITTEN PERMISSION. | SCALE: (IN C.A.D. 1:1)  | SHEET 1 OF       | 4     |
|                                        |                                                                                                                                                                                                                | DRAWING NUMBER: 627-8W8 | -622-2NA         | ISSUE |
| YOUR CONNECTION TO QUALITY & SERVICE   |                                                                                                                                                                                                                | PART NUMBER: 627-8W8    | -622-2NA         | 1     |

THIS IS A C.A.D. GENERATED DRAWING TOLERANCE UNLESS OTHERWISE SPECIFIED DO NOT MAKE MANUAL REVISIONS TO MASTER. .X ±0.25 .XX ±0.13 .XXX ±0.05

3W3 / 3WK3

5W1 Male/Female

7W2 Male/Female

 $\overline{(1)}$ 

21W4 Male/Female