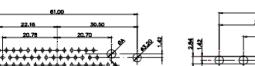

5W5 Male

8W8 Male

8W8 Female

63.5i

11W1 Male/Female

17W2 Male/Female

THIS SERIES FULLY CONFORMS TO THE EUROPEAN UNION DIRECTIVES 2011/65/EU FOR RoHS COMPLIANCY. COMPLIANT

31.76

22.83

5W5 Female 47.00

THIS IS A C.A.D. GENERATED DRAWING TOLERANCE UNLESS OTHERWISE SPECIFIED DO NOT MAKE MANUAL REVISIONS TO MASTER. .X ±0.25

25W3 Male

36W4 Female

13W3 Male

36W4 Male

13W6 Male