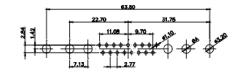

THIS IS A C.A.D. GENERATED DRAWING TOLERANCE UNLESS OTHERWISE SPECIFIED DO NOT MAKE MANUAL REVISIONS TO MASTER. .X ±0.25 .XX ±0.13 .XXX ±0.05

3W3 / 3WK3

5W1 Male/Female

7W2 Male/Female

 $\overline{(1)}$ 

21W4 Male/Female

27W2 Male/Female

21W1 Male/Female

| COMBINATION D-SUB                                                              |                                                                                                                                                                                                                | SW REFERENCE NO.: 627 COMBO ASSEMBLY |                  |       |  |
|--------------------------------------------------------------------------------|----------------------------------------------------------------------------------------------------------------------------------------------------------------------------------------------------------------|--------------------------------------|------------------|-------|--|
|                                                                                |                                                                                                                                                                                                                | DRAWN: C.B                           | DATE: JAN. 01/20 | 19    |  |
|                                                                                |                                                                                                                                                                                                                | CHECKED:                             | DATE:            |       |  |
| EDAG INC<br>TORONTO, ONTARIO<br>CANADA<br>YOUR CONNECTION TO QUALITY & SERVICE | THESE DRAWINGS AND SPECIFICATIONS<br>ARE THE PROPERTY OF EDAC INC.,AND<br>SHALL NOT BE REPRODUCED,OR COPIED<br>OR USED AS THE BASIS FOR THE<br>MANUFACTURE OR SALE OF APPARATUS<br>WITHOUT WRITTEN PERMISSION. | SCALE: N.T.S                         | SHEET 3 OF       | 4     |  |
|                                                                                |                                                                                                                                                                                                                | DRAWING NUMBER: 627-8W8              | -622-2NA         | ISSUE |  |
|                                                                                |                                                                                                                                                                                                                | PART NUMBER: 627-8W8                 | -622-2NA         | 1     |  |