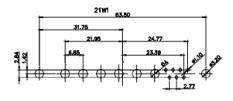

27W2 Male/Female

21W1 Male/Female

| COMBINATION D-SUB                                                              |                                                                                                                                                                                                                | SW REFERENCE NO.: 627 COMBO ASSEMBLY |                  |       |  |
|--------------------------------------------------------------------------------|----------------------------------------------------------------------------------------------------------------------------------------------------------------------------------------------------------------|--------------------------------------|------------------|-------|--|
|                                                                                |                                                                                                                                                                                                                | DRAWN: C.B                           | DATE: JAN. 01/20 | 19    |  |
|                                                                                |                                                                                                                                                                                                                | CHECKED:                             | DATE:            |       |  |
| EDAG INC<br>TORONTO, ONTARIO<br>CANADA<br>YOUR CONNECTION TO QUALITY & SERVICE | THESE DRAWINGS AND SPECIFICATIONS<br>ARE THE PROPERTY OF EDAC INC.,AND<br>SHALL NOT BE REPRODUCED,OR COPIED<br>OR USED AS THE BASIS FOR THE<br>MANUFACTURE OR SALE OF APPARATUS<br>WITHOUT WRITTEN PERMISSION. | SCALE: N.T.S                         | SHEET 3 OF       | 4     |  |
|                                                                                |                                                                                                                                                                                                                | DRAWING NUMBER: 627-8W8              | -622-2NA         | ISSUE |  |
|                                                                                |                                                                                                                                                                                                                | PART NUMBER: 627-8W8                 | -622-2NA         | 1     |  |

17W5 Male

COMPLIANT

2.77

|                                                                                                   |                                                                                |                                                                                                                                                                                                                | SW REFERENCE NO.: 627 COMBO ASSEMBLY |            |       |
|---------------------------------------------------------------------------------------------------|--------------------------------------------------------------------------------|----------------------------------------------------------------------------------------------------------------------------------------------------------------------------------------------------------------|--------------------------------------|------------|-------|
|                                                                                                   | COMBINATION                                                                    | DRAWN: C.B                                                                                                                                                                                                     | DATE: JAN. 01/20                     | 19         |       |
|                                                                                                   |                                                                                |                                                                                                                                                                                                                | CHECKED:                             | DATE:      |       |
| THIS SERIES FULLY CONFORMS TO<br>THE EUROPEAN UNION DIRECTIVES<br>2011/65/EU FOR RoHS COMPLIANCY. | EDAC INC<br>TORONTO, ONTARIO<br>CANADA<br>YOUR CONNECTION TO QUALITY & SERVICE | THESE DRAWINGS AND SPECIFICATIONS<br>ARE THE PROPERTY OF EDAC INC.,AND<br>SHALL NOT BE REPRODUCED,OR COPIED<br>OR USED AS THE BASIS FOR THE<br>MANUFACTURE OR SALE OF APPARATUS<br>WITHOUT WRITTEN PERMISSION. | SCALE: N.T.S                         | SHEET 4 OF | 4     |
|                                                                                                   |                                                                                |                                                                                                                                                                                                                | DRAWING NUMBER: 627-8W8-622-2NA      |            | ISSUE |
|                                                                                                   |                                                                                |                                                                                                                                                                                                                | PART NUMBER: 627-8W8                 | -622-2NA   | 1     |