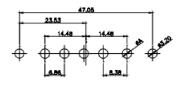

5W5 Male

8W8 Male

8W8 Female

63.5i

11W1 Male/Female

17W2 Male/Female

THIS SERIES FULLY CONFORMS TO THE EUROPEAN UNION DIRECTIVES 2011/65/EU FOR RoHS COMPLIANCY. COMPLIANT

31.76

22.83

5W5 Female 47.00

THIS IS A C.A.D. GENERATED DRAWING TOLERANCE UNLESS OTHERWISE SPECIFIED DO NOT MAKE MANUAL REVISIONS TO MASTER. .X ±0.25

25W3 Male

36W4 Female

13W3 Male

36W4 Male

13W6 Male