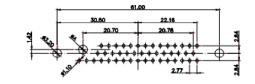

5W5 Male

8W8 Male

8W8 Female

63.5i

11W1 Male/Female

17W2 Male/Female

THIS SERIES FULLY CONFORMS TO THE EUROPEAN UNION DIRECTIVES 2011/65/EU FOR RoHS COMPLIANCY. COMPLIANT

31.76

22.83

5W5 Female 47.00

THIS IS A C.A.D. GENERATED DRAWING TOLERANCE UNLESS OTHERWISE SPECIFIED DO NOT MAKE MANUAL REVISIONS TO MASTER. .X ±0.25

25W3 Male

36W4 Female

13W3 Male

36W4 Male

13W6 Male