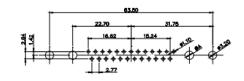

THIS IS A C.A.D. GENERATED DRAWING TOLERANCE UNLESS OTHERWISE SPECIFIED DO NOT MAKE MANUAL REVISIONS TO MASTER. .X ±0.25 .XX ±0.13 .XXX ±0.05

3W3 / 3WK3

5W1 Male/Female

7W2 Male/Female

 $\overline{(1)}$ 

21W4 Male/Female

27W2 Male/Female

21W1 Male/Female

| COMBINATION D-SUB                                                              |                                                                                                                                                                                                                | SW REFERENCE NO.: 627 COMBO ASSEMBLY |                  |       |  |
|--------------------------------------------------------------------------------|----------------------------------------------------------------------------------------------------------------------------------------------------------------------------------------------------------------|--------------------------------------|------------------|-------|--|
|                                                                                |                                                                                                                                                                                                                | DRAWN: C.B                           | DATE: JAN. 01/20 | 19    |  |
|                                                                                |                                                                                                                                                                                                                | CHECKED:                             | DATE:            |       |  |
| EDAG INC<br>TORONTO, ONTARIO<br>CANADA<br>YOUR CONNECTION TO QUALITY & SERVICE | THESE DRAWINGS AND SPECIFICATIONS<br>ARE THE PROPERTY OF EDAC INC.,AND<br>SHALL NOT BE REPRODUCED,OR COPIED<br>OR USED AS THE BASIS FOR THE<br>MANUFACTURE OR SALE OF APPARATUS<br>WITHOUT WRITTEN PERMISSION. | SCALE: N.T.S                         | SHEET 3 OF       | 4     |  |
|                                                                                |                                                                                                                                                                                                                | DRAWING NUMBER: 627-8W8              | -622-2NA         | ISSUE |  |
|                                                                                |                                                                                                                                                                                                                | PART NUMBER: 627-8W8                 | -622-2NA         | 1     |  |