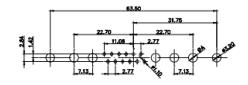

43W2 Male

17W5 Female

.XX

±0.13 .XXX ±0.05

9W4 Female

13W3 Female

43W2 Female

47W1 Female

17W5 Male

COMPLIANT

2.77

|                                                                                                   |                                                                                |                                                                                                                                                                                                                | SW REFERENCE NO.: 627 COMBO ASSEMBLY |            |       |
|---------------------------------------------------------------------------------------------------|--------------------------------------------------------------------------------|----------------------------------------------------------------------------------------------------------------------------------------------------------------------------------------------------------------|--------------------------------------|------------|-------|
|                                                                                                   | COMBINATION                                                                    | DRAWN: C.B                                                                                                                                                                                                     | DATE: JAN. 01/20                     | 19         |       |
|                                                                                                   |                                                                                |                                                                                                                                                                                                                | CHECKED:                             | DATE:      |       |
| THIS SERIES FULLY CONFORMS TO<br>THE EUROPEAN UNION DIRECTIVES<br>2011/65/EU FOR RoHS COMPLIANCY. | EDAC INC<br>TORONTO, ONTARIO<br>CANADA<br>YOUR CONNECTION TO QUALITY & SERVICE | THESE DRAWINGS AND SPECIFICATIONS<br>ARE THE PROPERTY OF EDAC INC.,AND<br>SHALL NOT BE REPRODUCED,OR COPIED<br>OR USED AS THE BASIS FOR THE<br>MANUFACTURE OR SALE OF APPARATUS<br>WITHOUT WRITTEN PERMISSION. | SCALE: N.T.S                         | SHEET 4 OF | 4     |
|                                                                                                   |                                                                                |                                                                                                                                                                                                                | DRAWING NUMBER: 627-8W8-622-2NA      |            | ISSUE |
|                                                                                                   |                                                                                |                                                                                                                                                                                                                | PART NUMBER: 627-8W8                 | -622-2NA   | 1     |