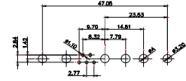

5W5 Male

8W8 Male

8W8 Female

63.5i

11W1 Male/Female

17W2 Male/Female

THIS SERIES FULLY CONFORMS TO THE EUROPEAN UNION DIRECTIVES 2011/65/EU FOR RoHS COMPLIANCY. COMPLIANT

31.76

22.83

5W5 Female 47.00

THIS IS A C.A.D. GENERATED DRAWING TOLERANCE UNLESS OTHERWISE SPECIFIED DO NOT MAKE MANUAL REVISIONS TO MASTER. .X ±0.25

25W3 Male

36W4 Female

13W3 Male

36W4 Male

13W6 Male