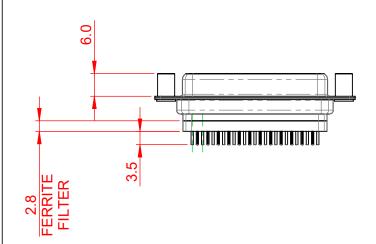

|          |                                      |                                                                                                                                                                                                                | SW REFERENCE NO.: 628 ASSEMBLY |                  |       |
|----------|--------------------------------------|----------------------------------------------------------------------------------------------------------------------------------------------------------------------------------------------------------------|--------------------------------|------------------|-------|
|          | 628 SERIES D-SUB CONNECTOR           |                                                                                                                                                                                                                | DRAWN: C.B                     | DATE: AUG. 01/20 | )18   |
|          |                                      |                                                                                                                                                                                                                | CHECKED:                       | DATE:            |       |
|          | EDAC INC                             | THESE DRAWINGS AND SPECIFICATIONS<br>ARE THE PROPERTY OF EDAC INC.,AND<br>SHALL NOT BE REPRODUCED,OR COPIED<br>OR USED AS THE BASIS FOR THE<br>MANUFACTURE OR SALE OF APPARATUS<br>WITHOUT WRITTEN PERMISSION. | SCALE: 1:1                     | SHEET 1 OF       | 1     |
| YOUR CON | TORONTO, ONTARIO<br>CANADA           |                                                                                                                                                                                                                | DRAWING NUMBER: 628-025-2      | 228-068          | ISSUE |
|          | YOUR CONNECTION TO QUALITY & SERVICE |                                                                                                                                                                                                                | PART NUMBER: 628-025-2         | 228-068          | 1     |