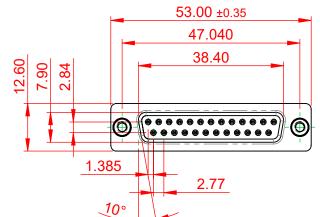

|          |                                      |                                                                                                                                                                                                                | SW REFERENCE NO.: 628 ASSEMBLY |                  |       |
|----------|--------------------------------------|----------------------------------------------------------------------------------------------------------------------------------------------------------------------------------------------------------------|--------------------------------|------------------|-------|
|          | 628 SERIES D-SUB CONNECTOR           |                                                                                                                                                                                                                | DRAWN: C.B                     | DATE: AUG. 01/20 | )18   |
|          |                                      |                                                                                                                                                                                                                | CHECKED:                       | DATE:            |       |
|          | EDAC INC                             | THESE DRAWINGS AND SPECIFICATIONS<br>ARE THE PROPERTY OF EDAC INC.,AND<br>SHALL NOT BE REPRODUCED,OR COPIED<br>OR USED AS THE BASIS FOR THE<br>MANUFACTURE OR SALE OF APPARATUS<br>WITHOUT WRITTEN PERMISSION. | SCALE: 1:1                     | SHEET 1 OF       | 1     |
| YOUR CON | TORONTO, ONTARIO<br>CANADA           |                                                                                                                                                                                                                | DRAWING NUMBER: 628-025-2      | 228-068          | ISSUE |
|          | YOUR CONNECTION TO QUALITY & SERVICE |                                                                                                                                                                                                                | PART NUMBER: 628-025-2         | 228-068          | 1     |