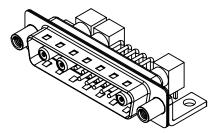

.XX ±0.13 .XXX ±0.05

| ISSUE NUMBER |     |
|--------------|-----|
| ORIGINAL     | (1) |

NOTES:

MATERIAL: HOUSING: SHELL: CONTACT:

THERMOPLASTIC POLYESTER, UL94V-0 STEEL, NICKEL PLATED COPPER ALLOY, GOLD FLASH PLATED

75Ω (IMPEDANCE) POWER/CO-AX CONTACT RATING: (IF PRESENT) SIGNAL CONTACT CURRENT RATING: 5A PER CONTACT SIGNAL CONTACT RESISTANCE:  $10m\Omega$  MAX. INSULATOR RESISTANCE:

DIELECTRIC WITHSTANDING VOLTAGE:

**OPERATING TEMPERATURE:** 

5000MΩ min.

1000V AC rms

-55°C ~ 125°C

|     | COMBINATION D-SUB          |                                                                    |                                                                        | SW REFERENCE NO.: 629 COMBO ASSEMBLY |                 |                  |     |  |
|-----|----------------------------|--------------------------------------------------------------------|------------------------------------------------------------------------|--------------------------------------|-----------------|------------------|-----|--|
|     |                            |                                                                    |                                                                        | DRAWN:                               | C.B             | DATE: JAN. 01/20 | )19 |  |
|     |                            |                                                                    |                                                                        | CHECKED:                             |                 | DATE:            |     |  |
|     |                            | EDAC INC                                                           | THESE DRAWINGS AND SPECIFICATIONS<br>ARE THE PROPERTY OF EDAC INC.,AND | SCALE: (I                            | (IN C.A.D. 1:1) | SHEET 1 OF       | 2   |  |
|     | TORONTO, ONTARIO<br>CANADA | SHALL NOT BE REPRODUCED, OR COPIED<br>OR USED AS THE BASIS FOR THE | DRAWING N                                                              | NUMBER: 629-13W                      | 3240-7N6        | ISSUE            |     |  |
| YO' | YOUR CONNECTION TO         | O QUALITY & SERVICE                                                | MANUFACTURE OR SALE OF APPARATUS<br>WITHOUT WRITTEN PERMISSION.        | PART NUME                            | BER: 629-13W    | 3240-7N6         | 1   |  |