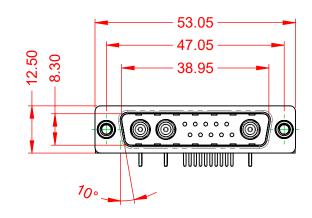

.XX ±0.13 .XXX ±0.05

| ISSUE NUMBER |     |
|--------------|-----|
| ORIGINAL     | (1) |





NOTES:

MATERIAL: HOUSING: SHELL: CONTACT:

THERMOPLASTIC POLYESTER, UL94V-0 STEEL, NICKEL PLATED COPPER ALLOY, GOLD FLASH PLATED



75Ω (IMPEDANCE) POWER/CO-AX CONTACT RATING: (IF PRESENT) SIGNAL CONTACT CURRENT RATING: 5A PER CONTACT SIGNAL CONTACT RESISTANCE:  $10m\Omega$  MAX. INSULATOR RESISTANCE:

DIELECTRIC WITHSTANDING VOLTAGE:

**OPERATING TEMPERATURE:** 

5000MΩ min.

1000V AC rms

-55°C ~ 125°C



|     | COMBINATION D-SUB          |                                                                    |                                                                        | SW REFERENCE NO.: 629 COMBO ASSEMBLY |                 |                  |     |  |
|-----|----------------------------|--------------------------------------------------------------------|---------------