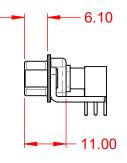

.XX ±0.13 .XXX ±0.05

| ISSUE NUMBER |     |
|--------------|-----|
| ORIGINAL     | (1) |





NOTES:

MATERIAL: HOUSING: SHELL: CONTACT:

THERMOPLASTIC POLYESTER, UL94V-0 STEEL, NICKEL PLATED COPPER ALLOY, GOLD FLASH PLATED



75Ω (IMPEDANCE) POWER/CO-AX CONTACT RATING: (IF PRESENT) SIGNAL CONTACT CURRENT RATING: 5A PER CONTACT SIGNAL CONTACT RESISTANCE:  $10m\Omega$  MAX. INSULATOR RESISTANCE:

DIELECTRIC WITHSTANDING VOLTAGE:

**OPERATING TEMPERATURE:** 

5000MΩ min.

1000V AC rms

-55°C ~ 125°C



|     | COMBINATION D-SUB          |                                                                    |                                                                        | SW REFERENCE NO.: 629 COMBO ASSEMBLY |                 |                  |     |  |
|-----|----------------------------|--------------------------------------------------------------------|-----------------