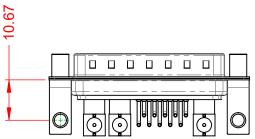

.XX ±0.13 .XXX ±0.05

| ISSUE NUMBER |     |
|--------------|-----|
| ORIGINAL     | (1) |





NOTES:

MATERIAL: HOUSING: SHELL: CONTACT:

THERMOPLASTIC POLYESTER, UL94V-0 STEEL, NICKEL PLATED COPPER ALLOY, GOLD FLASH PLATED



75Ω (IMPEDANCE) POWER/CO-AX CONTACT RATING: (IF PRESENT) SIGNAL CONTACT CURRENT RATING: 5A PER CONTACT SIGNAL CONTACT RESISTANCE:  $10m\Omega$  MAX. INSULATOR RESISTANCE:

DIELECTRIC WITHSTANDING VOLTAGE:

**OPERATING TEMPERATURE:** 

5000MΩ min.

1000V AC rms

-55°C ~ 125°C



|     | COMBINATION D-SUB          |                                                                    |                                                                        | SW REFERENCE NO.: 629 COMBO ASSEMBLY |                 |                  |     |  |
|-----|----------------------------|--------------------------------------------------------------------|------------------------------------------------------------------------|--------------------------------------|-----------------|------------------|-