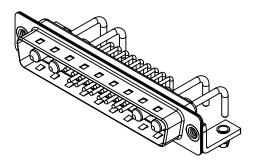

| ISSUE NUMBER |     |
|--------------|-----|
| ORIGINAL     | (1) |

NOTES:

MATERIAL: HOUSING: SHELL: CONTACT:

WITHSTANDING VOLTAGE:

THERMOPLASTIC POLYESTER, UL94V-0 STEEL, NICKEL PLATED COPPER ALLOY, GOLD FLASH PLATED

10A (CURRENT) POWER/CO-AX CONTACT RATING: (IF PRESENT) SIGNAL CONTACT CURRENT RATING: 5A PER CONTACT SIGNAL CONTACT RESISTANCE:  $10m\Omega$  MAX. **INSULATOR RESISTANCE:** 5000MΩ min. DIELECTRIC

.XX ±0.13 .XXX ±0.05

1000V AC rms

-55°C ~ 125°C

|           |                                      |                                                                                                                                       | SW REFERENCE NO.: 629 COMBO ASSEMBLY |                  |       |
|-----------|--------------------------------------|---------------------------------------------------------------------------------------------------------------------------------------|--------------------------------------|------------------|-------|
|           |                                      |                                                                                                                                       | DRAWN: C.B                           | DATE: JAN. 01/20 | 19    |
|           |                                      |                                                                                                                                       | CHECKED:                             | DATE:            |       |
| 0         | EDAC INC                             | THESE DRAWINGS AND SPECIFICATIONS<br>ARE THE PROPERTY OF EDAC INC.,AND                                                                | SCALE: (IN C.A.D. 1:1)               | SHEET 1 OF       | 2     |
| ES<br>CY. | YOUR CONNECTION TO QUALITY & SERVICE | SHALL NOT BE REPRODUCED, OR COPIED<br>OR USED AS THE BASIS FOR THE<br>MANUFACTURE OR SALE OF APPARATUS<br>WITHOUT WRITTEN PERMISSION. | DRAWING NUMBER: 629-21W4250-1N3      |                  | ISSUE |
|           |                                      |                                                                                                                                       | PART NUMBER: 629-21W                 | 4250-1N3         | 1     |