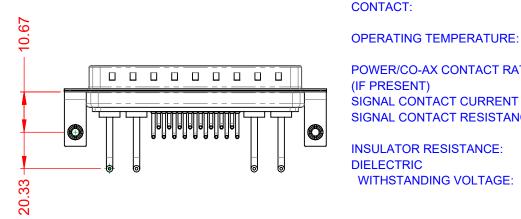

10A (CURRENT) POWER/CO-AX CONTACT RATING: (IF PRESENT) SIGNAL CONTACT CURRENT RATING: 5A PER CONTACT SIGNAL CONTACT RESISTANCE:  $10m\Omega$  MAX. **INSULATOR RESISTANCE:** 5000MΩ min. DIELECTRIC

.XX ±0.13 .XXX ±0.05

1000V AC rms

-55°C ~ 125°C

|           |                                      |                                                                                                                                       | SW REFERENCE NO.: 629 COMBO ASSEMBLY |                  |       |
|-----------|--------------------------------------|---------------------------------------------------------------------------------------------------------------------------------------|--------------------------------------|------------------|-------|
|           |                                      |                                                                                                                                       | DRAWN: C.B                           | DATE: JAN. 01/20 | 19    |
|           |                                      |                                                                                                                                       | CHECKED:                             | DATE:            |       |
| 0         | EDAC INC                             | THESE DRAWINGS AND SPECIFICATIONS<br>ARE THE PROPERTY OF EDAC INC.,AND                                                                | SCALE: (IN C.A.D. 1:1)               | SHEET 1 OF       | 2     |
| ES<br>CY. | YOUR CONNECTION TO QUALITY & SERVICE | SHALL NOT BE REPRODUCED, OR COPIED<br>OR USED AS THE BASIS FOR THE<br>MANUFACTURE OR SALE OF APPARATUS<br>WITHOUT WRITTEN PERMISSION. | DRAWING NUMBER: 629-21W4250-1N3      |                  | ISSUE |
|           |                                      |                                                                                                                                       | PART NUMBER: 629-21W                 | 4250-1N3         | 1     |