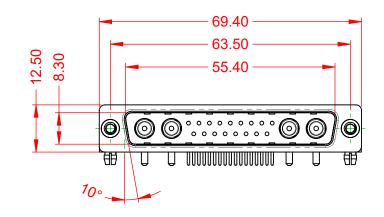

| ISSUE NUMBER |     |
|--------------|-----|
| ORIGINAL     | (1) |





NOTES:

MATERIAL: HOUSING: SHELL: CONTACT:

WITHSTANDING VOLTAGE:

THERMOPLASTIC POLYESTER, UL94V-0 STEEL, NICKEL PLATED COPPER ALLOY, GOLD FLASH PLATED



10A (CURRENT) POWER/CO-AX CONTACT RATING: (IF PRESENT) SIGNAL CONTACT CURRENT RATING: 5A PER CONTACT SIGNAL CONTACT RESISTANCE:  $10m\Omega$  MAX. **INSULATOR RESISTANCE:** 5000MΩ min. DIELECTRIC

.XX ±0.13 .XXX ±0.05

1000V AC rms

-55°C ~ 125°C



|           |                                      |                                                                                                                                       | SW REFERENCE NO.: 629 COMBO ASSEMBLY |                  |       |
|-----------|--------------------------------------|-----------------------------------------------------------------------------------