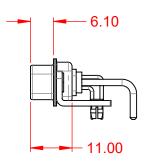

| ISSUE NUMBER |     |
|--------------|-----|
| ORIGINAL     | (1) |





NOTES:

MATERIAL: HOUSING: SHELL: CONTACT:

WITHSTANDING VOLTAGE:

THERMOPLASTIC POLYESTER, UL94V-0 STEEL, NICKEL PLATED COPPER ALLOY, GOLD FLASH PLATED



10A (CURRENT) POWER/CO-AX CONTACT RATING: (IF PRESENT) SIGNAL CONTACT CURRENT RATING: 5A PER CONTACT SIGNAL CONTACT RESISTANCE:  $10m\Omega$  MAX. **INSULATOR RESISTANCE:** 5000MΩ min. DIELECTRIC

.XX ±0.13 .XXX ±0.05

1000V AC rms

-55°C ~ 125°C



|           |                                      |                                                                                                                                       | SW REFERENCE NO.: 629 COMBO ASSEMBLY |                  |       |
|-----------|--------------------------------------|-------------------------------------------------------------------------------------