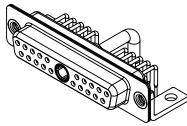

1000V AC rms

|  | COMBINATION D-SUB                                                              |                                                                                                                                                                                                                | SW REFERENCE NO.: 630 COMBO ASSEMBLY |                  |       |
|--|--------------------------------------------------------------------------------|----------------------------------------------------------------------------------------------------------------------------------------------------------------------------------------------------------------|--------------------------------------|------------------|-------|
|  |                                                                                |                                                                                                                                                                                                                | DRAWN: C.B                           | DATE: JAN. 01/20 | 19    |
|  |                                                                                |                                                                                                                                                                                                                | CHECKED:                             | DATE:            |       |
|  | EDAC INC<br>TORONTO, ONTARIO<br>CANADA<br>YOUR CONNECTION TO QUALITY & SERVICE | THESE DRAWINGS AND SPECIFICATIONS<br>ARE THE PROPERTY OF EDAC INC.,AND<br>SHALL NOT BE REPRODUCED,OR COPIED<br>OR USED AS THE BASIS FOR THE<br>MANUFACTURE OR SALE OF APPARATUS<br>WITHOUT WRITTEN PERMISSION. | SCALE: (IN C.A.D. 1:1)               | SHEET 1 OF       | 2     |
|  |                                                                                |                                                                                                                                                                                                                | DRAWING NUMBER: 630-21W              | 1250-3N4         | ISSUE |
|  |                                                                                |                                                                                                                                                                                                                | PART NUMBER: 630-21W                 | 1250-3N4         | 1     |