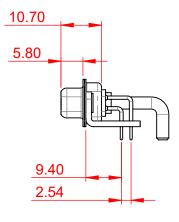

1000V AC rms

|  | COMBINATION D-SUB                                                              |                                                                                                                                                                                                                | SW REFERENCE NO.: 630 COMBO ASSEMBLY |                  |       |
|--|--------------------------------------------------------------------------------|----------------------------------------------------------------------------------------------------------------------------------------------------------------------------------------------------------------|--------------------------------------|------------------|-------|
|  |                                                                                |                                                                                                                                                                                                                | DRAWN: C.B                           | DATE: JAN. 01/20 | 19    |
|  |                                                                                |                                                                                                                                                                                                                | CHECKED:                             | DATE:            |       |
|  | EDAC INC<br>TORONTO, ONTARIO<br>CANADA<br>YOUR CONNECTION TO QUALITY & SERVICE | THESE DRAWINGS AND SPECIFICATIONS<br>ARE THE PROPERTY OF EDAC INC.,AND<br>SHALL NOT BE REPRODUCED,OR COPIED<br>OR USED AS THE BASIS FOR THE<br>MANUFACTURE OR SALE OF APPARATUS<br>WITHOUT WRITTEN PERMISSION. | SCALE: (IN C.A.D. 1:1)               | SHEET 1 OF       | 2     |
|  |                                                                                |                                                                                                                                                                                                                | DRAWING NUMBER: 630-21W              | 1250-3N4         | ISSUE |
|  |                                                                                |                                                                                                                                                                                                                | PART NUMBER: 630-21W                 | 1250-3N4         | 1     |