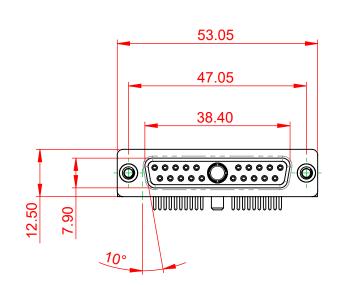

1000V AC rms

|  | COMBINATION D-SUB                                                              |                                                                                                                                                                                                                | SW REFERENCE NO.: 630 COMBO ASSEMBLY |                  |       |
|--|--------------------------------------------------------------------------------|----------------------------------------------------------------------------------------------------------------------------------------------------------------------------------------------------------------|--------------------------------------|------------------|-------|
|  |                                                                                |                                                                                                                                                                                                                | DRAWN: C.B                           | DATE: JAN. 01/20 | 19    |
|  |                                                                                |                                                                                                                                                                                                                | CHECKED:                             | DATE:            |       |
|  | EDAC INC<br>TORONTO, ONTARIO<br>CANADA<br>YOUR CONNECTION TO QUALITY & SERVICE | THESE DRAWINGS AND SPECIFICATIONS<br>ARE THE PROPERTY OF EDAC INC.,AND<br>SHALL NOT BE REPRODUCED,OR COPIED<br>OR USED AS THE BASIS FOR THE<br>MANUFACTURE OR SALE OF APPARATUS<br>WITHOUT WRITTEN PERMISSION. | SCALE: (IN C.A.D. 1:1)               | SHEET 1 OF       | 2     |
|  |                                                                                |                                                                                                                                                                                                                | DRAWING NUMBER: 630-21W              | 1250-3N4         | ISSUE |
|  |                                                                                |                                                                                                                                                                                                                | PART NUMBER: 630-21W                 | 1250-3N4         | 1     |