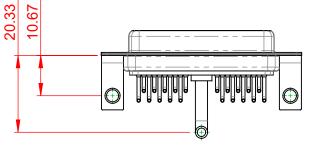

1000V AC rms

|  | COMBINATION D-SUB                                                              |                                                                                                                                                                                                                | SW REFERENCE NO.: 630 COMBO ASSEMBLY |                  |       |
|--|--------------------------------------------------------------------------------|----------------------------------------------------------------------------------------------------------------------------------------------------------------------------------------------------------------|--------------------------------------|------------------|-------|
|  |                                                                                |                                                                                                                                                                                                                | DRAWN: C.B                           | DATE: JAN. 01/20 | 19    |
|  |                                                                                |                                                                                                                                                                                                                | CHECKED:                             | DATE:            |       |
|  | EDAC INC<br>TORONTO, ONTARIO<br>CANADA<br>YOUR CONNECTION TO QUALITY & SERVICE | THESE DRAWINGS AND SPECIFICATIONS<br>ARE THE PROPERTY OF EDAC INC.,AND<br>SHALL NOT BE REPRODUCED,OR COPIED<br>OR USED AS THE BASIS FOR THE<br>MANUFACTURE OR SALE OF APPARATUS<br>WITHOUT WRITTEN PERMISSION. | SCALE: (IN C.A.D. 1:1)               | SHEET 1 OF       | 2     |
|  |                                                                                |                                                                                                                                                                                                                | DRAWING NUMBER: 630-21W              | 1250-3N4         | ISSUE |
|  |                                                                                |                                                                                                                                                                                                                | PART NUMBER: 630-21W                 | 1250-3N4         | 1     |